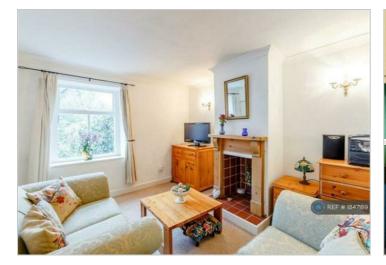

- Two double bedrooms, one with fitted wardrobes.
- Lovely sitting room
- Cosy reception room with a wood burning stove
- Breakfast kitchen with fully fitted units
- Spacious bathroom with a shower over the bath.
- Barrel ceilinged cellar.