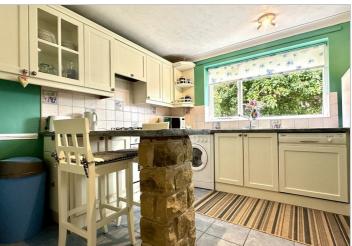

- Two double bedrooms, one with fitted wardrobes.
- Lovely sitting room
- Cosy reception room with a wood burning stove
- Breakfast kitchen with fully fitted units
- Spacious bathroom with a shower over the bath.
- Barrel ceilinged cellar.