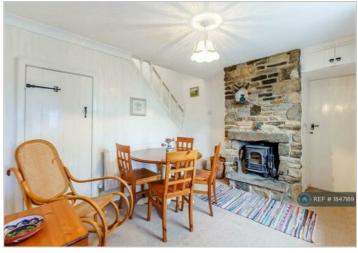

- Two double bedrooms, one with fitted wardrobes.
- Lovely sitting room
- Cosy reception room with a wood burning stove
- Breakfast kitchen with fully fitted units
- Spacious bathroom with a shower over the bath.
- Barrel ceilinged cellar.