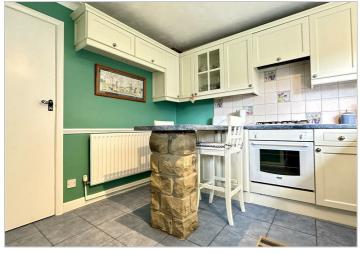

- Two double bedrooms, one with fitted wardrobes.
- Lovely sitting room
- Cosy reception room with a wood burning stove
- Breakfast kitchen with fully fitted units
- Spacious bathroom with a shower over the bath.
- Barrel ceilinged cellar.