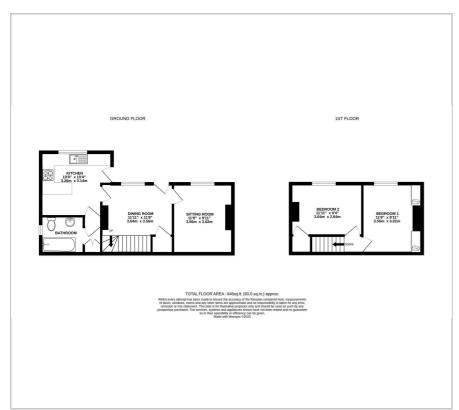

### Floor Plan Area Map

- Two double bedrooms, one with fitted wardrobes.
- Lovely sitting room
- Cosy reception room with a wood burning stove
- Breakfast kitchen with fully fitted units
- Spacious bathroom with a shower over the bath.
- Barrel ceilinged cellar.