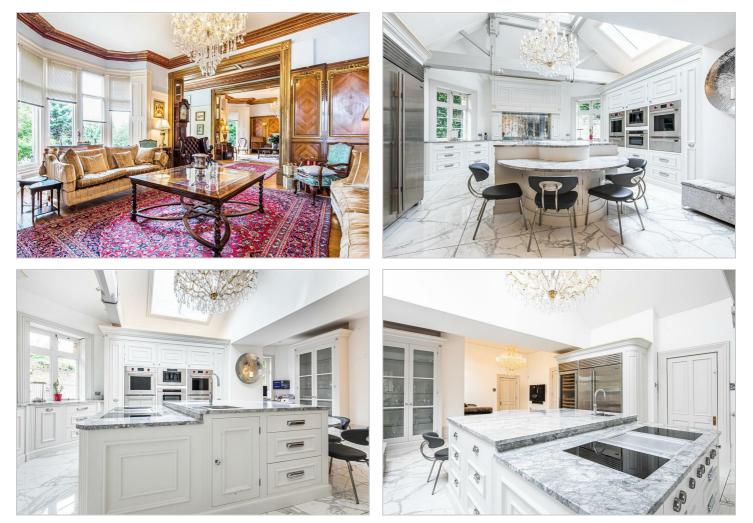

## 6 Brinclitte Cre sheffield, s119AW £6,500 PCM

This magnificent Grade IL Listed French Gothic Style mansion was built in 1874 and still retains many of its original features including the living room, dining room and turret room. The kitchen is finished to the highest specifications and is sure to impress. OFFERED ON A PART FURNISHED BASIS AND AVAILABLE 2ND JUNE 2025.

### Viewing

Please contact our ELR Europa Link Office on 01142689900 you wish to arrange a viewing appointment for this propert or require further information.

g built in 187 with built in large formal alhing room with stain gla Turret room which is ideal for a offic iug o Beautiful tiving room with vi er the patio and garden 6 Double bedrooms with en-1 Ample off road parking including carport PART FURNISHED AVAILABLE 2ND JUN . COUNCIL TAX BAND