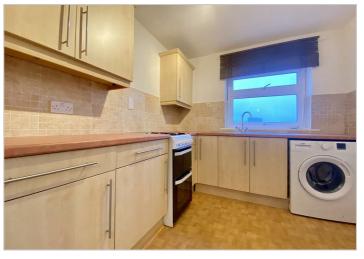

## £895 PCM

A very well presented FURNISHED one double bedroom apartment in a great location. FURNISHED and Available 1st June 2025.

There is a garage available for an extra £120.00 per month.

- Furnished one bedroom apartment
- 12 Month Initial contract
- Modern bathroom
- Kitchen with new oven and hob
- Great location
- FURNISHED
- Available 1st June 2025.