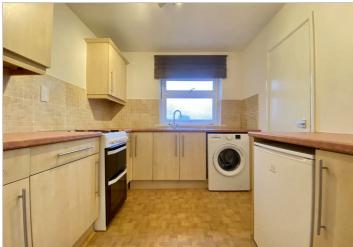

## £895 PCM

A very well presented FURNISHED one double bedroom apartment in a great location. FURNISHED and Available 1st June 2025.

There is a garage available for an extra £120.00 per month.

- Furnished one bedroom apartment
- 12 Month Initial contract
- Modern bathroom
- Kitchen with new oven and hob
- Great location
- FURNISHED
- Available 1st June 2025.