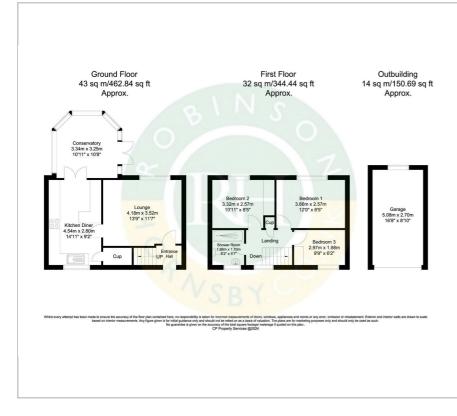

er, DN11 9UX £1,100 Per Calendar Month

A beautiful 3 bedroom detached house situated conveniently in Tickhill.

Briefly comprises; hallway, lounge, fitted breakfast kitchen with integrated appliances, off which is the conservatory.

1st floor provides 3 bedrooms and contemporar styled shower room.

Outside; good sized rear gardens, enjoying a goo degree of privacy, with secluded patio area and lawns. There is also ample off street parking.

- Detached 3 bedroom home in highly sought after location
- legree of privacy and ample parking / ec
  - cess into Tickhil



AVAILABLE NOW COUNCIL TAX BAND

1 E7

Viewing

Please contact our ELR Europa Link Office on 01142689900 if you wish to arrange a viewing appointment for this property or require further information.

## Floor Plan

## Area Map





## Energy Efficiency Graph







These particulars, whilst believed to be accurate are set out as a general outline only for guidance and do not constitute any part of an offer or contract. Intending purchasers should not rely on them as statements of representation of fact, but must satisfy themselves by inspection or otherwise as to their accuracy. No person in this firms employment has the authority to make or give any representation or warranty in respect of the property.

Eadon Lockwood and Riddle Hart Shaw Building, Suite 8 Europa Link, Sheffield Business Park, South Yorkshire, S9 1XU Tel: 01142689900 Email: lettings@elr.co.uk https://www.elr.co.uk