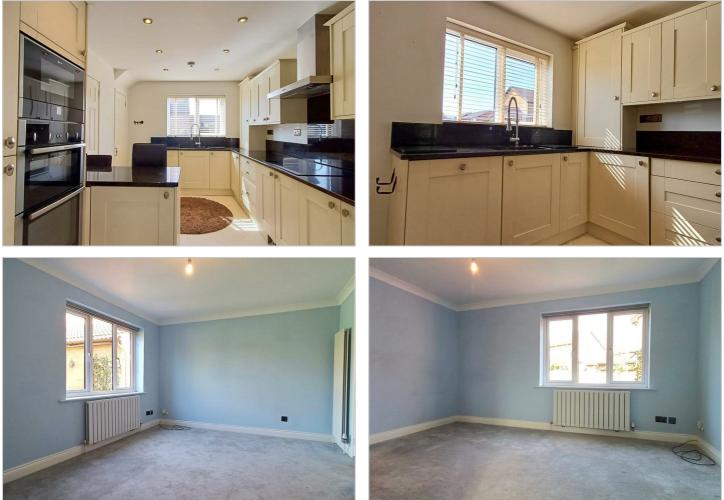

## 27 Langdale Drive Tickhill, Doncaster, DN11 9UX £1,100 Per Calendar Month

A beautiful 3 bedroom detached house situated conveniently in Tickhill.

Briefly comprises; hallway, lounge, fitted breakfast kitchen with integrated appliances, off which is the conservatory.

1st floor provides 3 bedrooms and contemporar styled shower room.

Outside; good sized rear gardens, enjoying a goo degree of privacy, with secluded patio area and lawns. There is also ample off street parking.