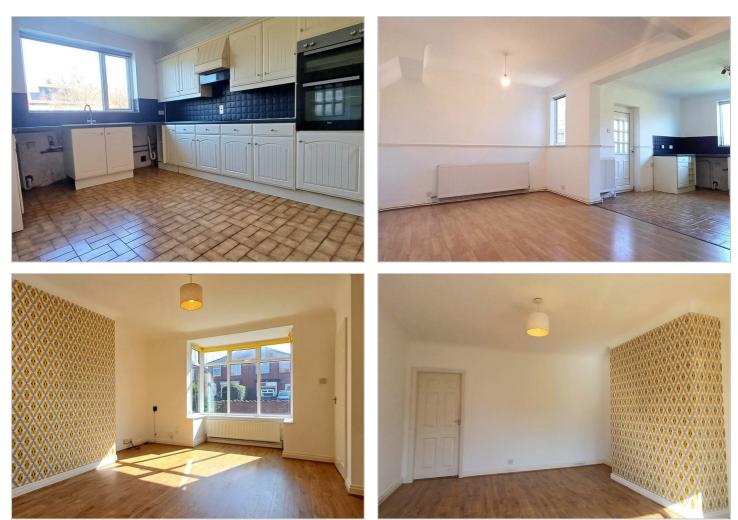

# 13 Grove Vale , Doncaster, DN2 5TA £875 Per Calendar Month

A well proportioned 3 bedroom semi-detached house, • Semi detached with off street parking and an enclosed rear garden. • 3 bedrooms Situated in the popular area of Wheatley Hills, it is • Off street parkir available now and comes unfurnished. COUNCIL TAX BAND B

- Semi detached 3 bedrooms Off street parking Large enclosed rear garden Fitted kitchen and dining room Sought after location UNEURNISHED
- AVAILABLE NOW

3

COUNCIL TAX BAND B

null