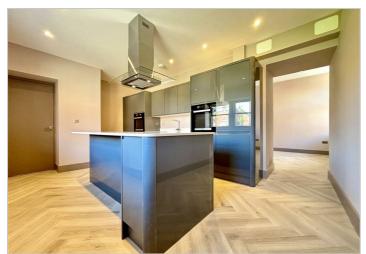

Large executive 2 double bedroom ground floor apartment

- Brand new for 2024
- Large living dining and kitchen area
- Fully equipped kitchen
- Ensuite with bath and second ensuite with shower
- Stunning shower room
- UNFURNISHED
- AVAILABLE 3RD MAY 2025
- COUNCIL TAX: TBC
- EPC RATING: C