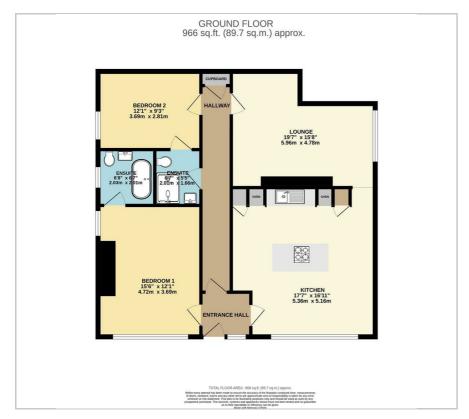

# Sitwell House Coach House Lane

Moorgate, Rotherham, S60 3FP

£1,250 PCM

A stunning executive ground floor apartment set within the beautiful manor of Sitwell House built in 1878.

The property has been lovingly modernised throughout. UNFURNISHED AND AVAILABLE 3RD MAY 2025

Large executive 2 double bedroom ground floor apartment

- Brand new for 2024
- Large living dining and kitchen area
- Fully equipped kitchen
- Ensuite with bath and second ensuite with shower
- Stunning shower room
- UNFURNISHED
- AVAILABLE 3RD MAY 2025
- COUNCIL TAX: TBC
- EPC RATING: C

## Viewing

Please contact our ELR Europa Link Office on 01142689900 if you wish to arrange a viewing appointment for this property or require further information.







### Floor Plan



#### Area Map



### **Energy Efficiency Graph**













These particulars, whilst believed to be accurate are set out as a general outline only for guidance and do not constitute any part of an offer or contract. Intending purchasers should not rely on them as statements of representation of fact, but must satisfy themselves by inspection or otherwise as to their accuracy. No person in this firms employment has the authority to make or give any representation or warranty in respect of the property.