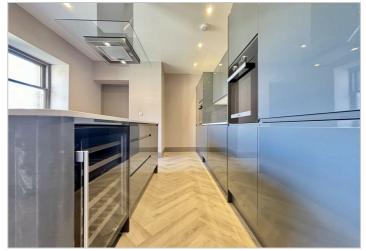

# Sitwell House Coach House Lane

Moorgate, Rotherham, S60 3FP

£1,250 PCM

A stunning executive ground floor apartment set within the beautiful manor of Sitwell House built in 1878.

The property has been lovingly modernised throughout. UNFURNISHED AND AVAILABLE 3RD MAY 2025

Large executive 2 double bedroom ground floor apartment

- Brand new for 2024
- Large living dining and kitchen area
- Fully equipped kitchen
- Ensuite with bath and second ensuite with shower
- Stunning shower room
- UNFURNISHED
- AVAILABLE 3RD MAY 2025
- COUNCIL TAX: TBC
- EPC RATING: C