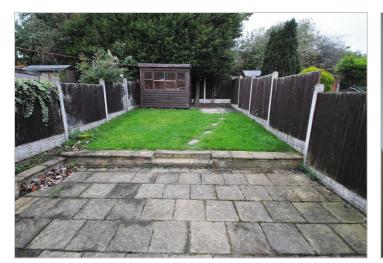

French style doors from the rear facing Lounge give access to the enclosed patio & garden area.

Off road parking is provided via the side driveway. Burglar alarm, gas central heating & double glazed throughout. Situated immediately off Flanderwell Lane where there are various shops, amenities & bus service routes to Wickersley & Town Centre respectively. AVAILABLE 10TH MAY 2025.

- A 2 bedroom semi detached house
- Attractive modern bathroom with shower over bath
- Driveway to the side
- Pleasant enclosed rear garden with patio
  Burglar alarm system
- Gas central heating & double glazed
- Situated within a cul de sac location
- Close to convenience store & Schools
- Early viewing recommended
- COUNCIL TAX BAND A