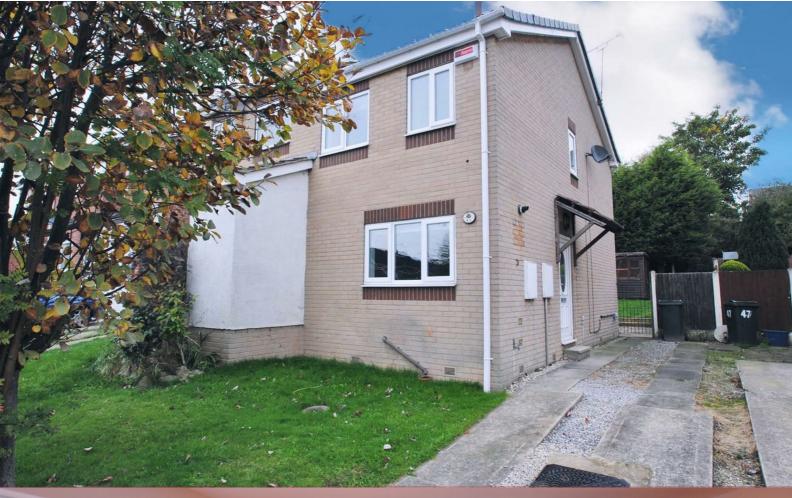

# 45 Rosedale Way

Sunnyside, Rotherham, S66 3LE

## £775 PCM

A 2 bedroom semi detached house with modern fitted Dining Kitchen, double and single bedroom & attractive modern bathroom suite with shower over bath.

modern bathroom suite with shower over bath.

French style doors from the rear facing Lounge give access to the enclosed patio & garden area.

Off road parking is provided via the side driveway. Burglar alarm, gas central heating & double glazed throughout. Situated immediately off Flanderwell Lane where there are various shops, amenities & bus service routes to Wickersley & Town Centre respectively. AVAILABLE 10TH MAY 2025.

- A 2 bedroom semi detached house
- Attractive modern bathroom with shower over bath
- Driveway to the side
- Pleasant enclosed rear garden with patio
  Burglar alarm system
- Gas central heating & double glazed
- Situated within a cul de sac location
- Close to convenience store & Schools
- Early viewing recommended
- COUNCIL TAX BAND A