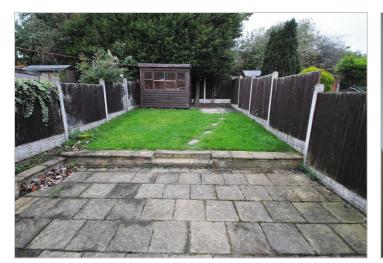

modern bathroom suite with shower over bath.

French style doors from the rear facing Lounge give access to the enclosed patio & garden area.

Off road parking is provided via the side driveway. Burglar alarm, gas central heating & double glazed throughout. Situated immediately off Flanderwell Lane where there are various shops, amenities & bus service routes to Wickersley & Town Centre respectively. AVAILABLE 10TH MAY 2025.

- A 2 bedroom semi detached house
- Attractive modern bathroom with shower over bath
- Driveway to the side
- Pleasant enclosed rear garden with patio
  Burglar alarm system
- Gas central heating & double glazed
- Situated within a cul de sac location
- Close to convenience store & Schools
- Early viewing recommended
- COUNCIL TAX BAND A