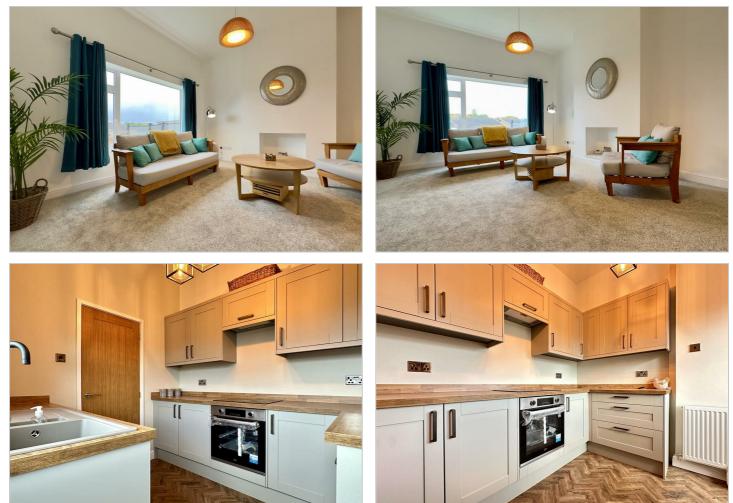

Additional storage s AVAILABLE NOW Unfurnished Council tax band: B

venovated and modernised throughout

hob

Modern bothroom with shower over ball

Great location with easy a motorway links

Modern kitchen with elect Stunning living room wh