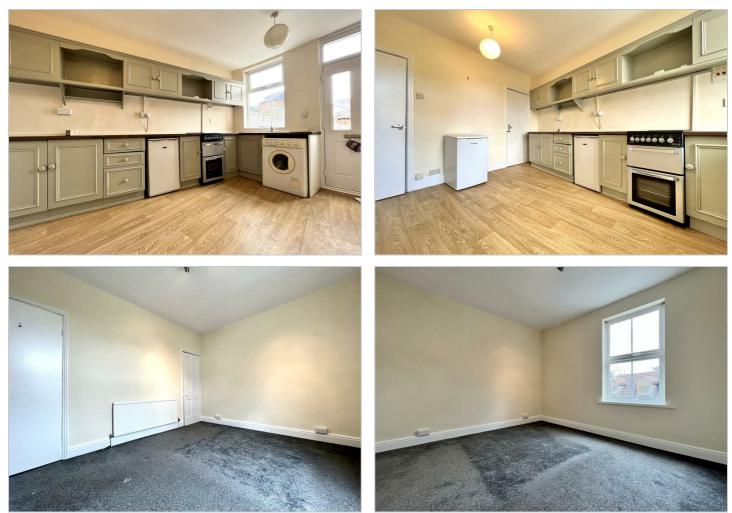

# 26 Fulton Road , Sheffield, S6 3JN £875 PCM

A well proportioned three bedroom property in a great location close to local amenities. The property comprises of 3 bedrooms, modern family bathroom, living room with feature fireplace, dining kitchen and cellar. To the outside, on road parking and rear garden. UNFURNISHED AND AVAILABLE 07/10/2024