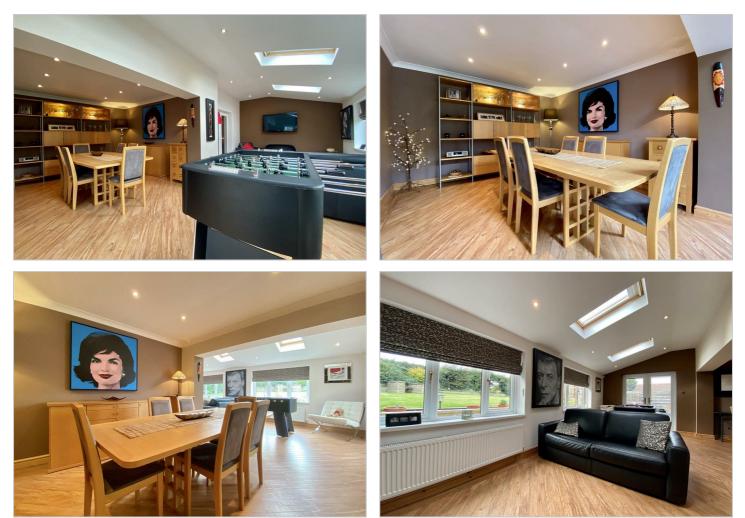

# 35 Walseker Lane Woodall, Sheffield, S26 7YJ £2,000 PCM

A stunning 4 double bedroom detached house situated in a lovely rural village location. The property is offered on a unfurnished basis and is finished to a very high standard throughout. AVAILABLE 1st November 2024

### Viewing

Please contact our ELR Europa Link Office on 01142689900 if you wish to arrange a viewing appointment for this property or require further information.

- Stunning four double bedroom property
- Three bathrooms
- Two large reception rooms
- Modern kitchen with island and appliances Juliet balcony to the master bedroom UNFURNISHED
- AVAILABLE Ist November 2024