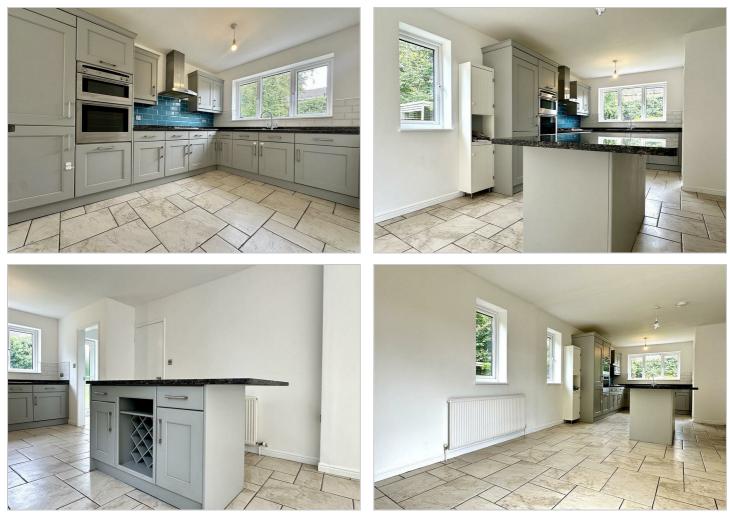

18

A four bedroom detached family home situated on a quiet cul-de-sac. Off road parking and rear garden. UNFURNISHED AND AVAILABLE NOW

- Gas Central Heating
- Double Gazing
- Two Reception Rooms
- Four Bedrooms
- En-suite To Master
- Pleasant Gardens
- Kitchen diner
- UNFURNISHED AVAILABLE
- COUNCIL TAX BAND: E