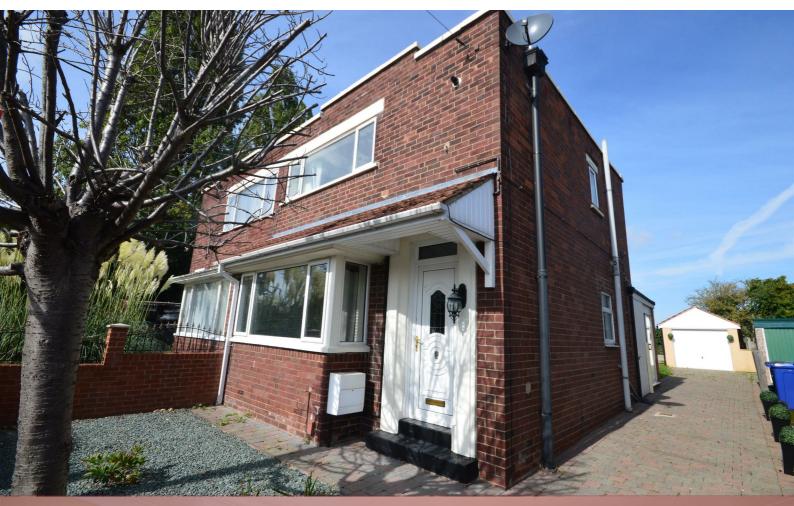

# 47 Stanley Road , Doncaster, DN5 8RR £900 PCM

A well presented and spacious two bedroom semi detached house in the popular area of Scawsby, great local amenities including schools, shops, restaurants and only five minutes drive to the town centre and A1. The property benefits from a new gas central heating system, new roof and a new bedroom carpet. OFFERED ON AN UNFURNISHED BASIS AND AVAILABLE 16TH OCTOBER 2024.

\*\*\*\*VIEWINGS TO COMMENCE 10TH OCTOBER 2024\*\*\*\*

- 2 Bedroom semi detached house
- Spacious home
- Off road parking and garage
- Lovely rear garden and raised decking
- Open plan kitchen, diner and living room
- Great location
- New gas central heating system, new roof and bedroom carpet
- AVAILABLE 16TH OCTOBER 2024