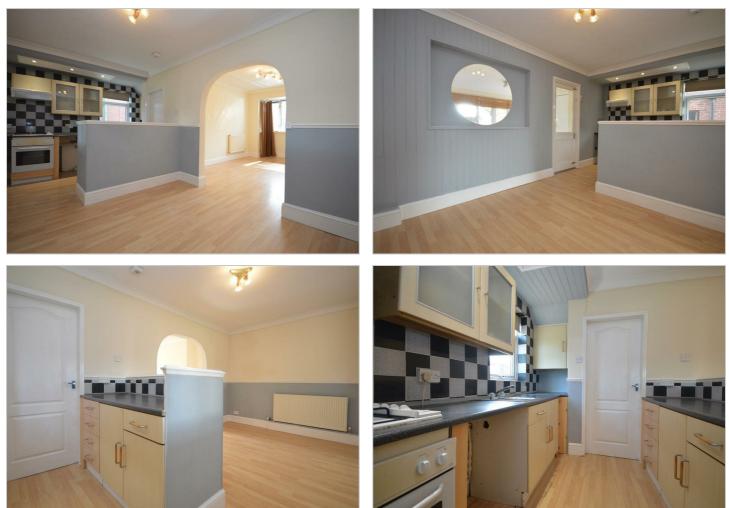

# 47 Stanley Road , Doncaster, DN5 8RR £900 PCM

A well presented and spacious two bedroom semi detached house in the popular area of Scawsby, great local amenities including schools, shops, restaurants and only five minutes drive to the town centre and A1. The property benefits from a new gas central heating system, new roof and a new bedroom carpet. OFFERED ON AN UNFURNISHED BASIS AND AVAILABLE 16TH OCTOBER 2024.

\*\*\*\*VIEWINGS TO COMMENCE 10TH OCTOBER 2024\*\*\*\*

- 2 Bedroom semi detached house
- Spacious home
- Off road parking and garage
- Lovely rear garden and raised decking
- Open plan kitchen, diner and living room
- Great location
- New gas central heating system, new roof and bedroom carpet
- AVAILABLE 16TH OCTOBER 2024