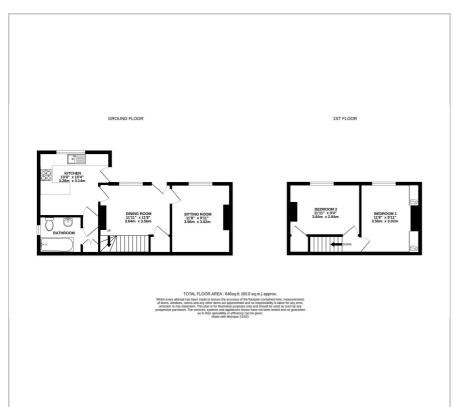

cludes two double bedrooms and would be perfect for a broad range of tenants.

- Two double bedrooms, one with fitted wardrobes.
- Lovely sitting room
- Cosy reception room with a wood burning stove
- Breakfast kitchen with fully fitted units.
- Spacious bathroom with a shower over the bath.
- Barrel ceilinged cellar
- Pretty rear garden and patic

Super location on the borders of The Peak Park, bordering beautiful surrounding countryside and yet also conveniently placed for access to the village amenities and to nearby towns and cities.

- Council Tax C EPC rating E50.
- FULLY FURNISHED AND AVAILABLE NOW

## Viewing

Please contact our ELR Europa Link Office on 01142689900 if you wish to arrange a viewing appointment for this property or require further information.





#### Floor Plan



## Area Map



#### **Energy Efficiency Graph**













These particulars, whilst believed to be accurate are set out as a general outline only for guidance and do not constitute any part of an offer or contract. Intending purchasers should not rely on them as statements of representation of fact, but must satisfy themselves by inspection or otherwise as to their accuracy. No person in this firms employment has the authority to make or give any representation or warranty in respect of the property.