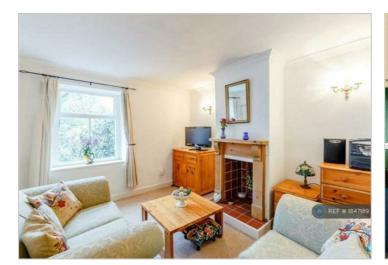

- Two double bedrooms, one with fitted wardrobes.
- Lovely sitting room
- Cosy reception room with a wood burning stove
- Breakfast kitchen with fully fitted units.
- Spacious bathroom with a shower over the bath.
- Barrel ceilinged cellar
- Pretty rear garden and patic