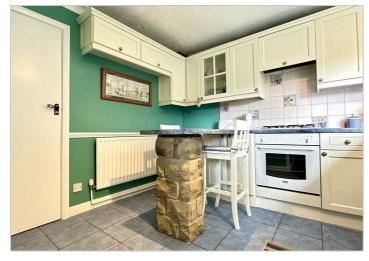

- Two double bedrooms, one with fitted wardrobes.
- Lovely sitting room
- Cosy reception room with a wood burning stove
- Breakfast kitchen with fully fitted units.
- Spacious bathroom with a shower over the bath.
- Barrel ceilinged cellar
- Pretty rear garden and patic