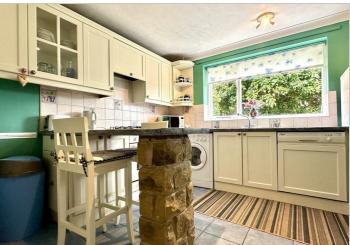

- Two double bedrooms, one with fitted wardrobes.
- Lovely sitting room
- Cosy reception room with a wood burning stove
- Breakfast kitchen with fully fitted units.
- Spacious bathroom with a shower over the bath.
- Barrel ceilinged cellar
- Pretty rear garden and patic