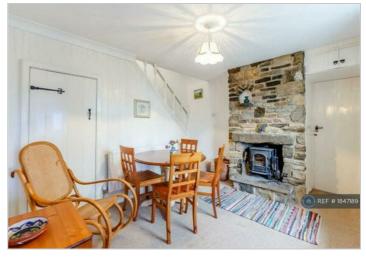

- Two double bedrooms, one with fitted wardrobes.
- Lovely sitting room
- Cosy reception room with a wood burning stove
- Breakfast kitchen with fully fitted units.
- Spacious bathroom with a shower over the bath.
- Barrel ceilinged cellar
- Pretty rear garden and patic