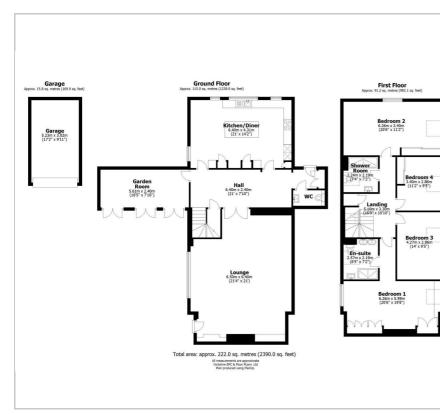

ble Rivelin Valley. Part furnished. The property benefits from a washing machine and also a pressurised water system in the kitchen and also a boiling tap with instant hat water. The property benefits from being being close to local hospitals and universities. AVAILABLE FROM SEPTEMBER 2024

- A beautiful four bedroom home
  Two Reception rooms
- stunning modern kitchen with island
- Garden room with views over the Ch courtyard

Master bedroom with fitted wardrobes and en Tranquil location in the beautiful Rivelin Valley Communal grounds with tennis court and gym COUNCIL TAX BAND: G

Available SEPTEMBER 2024

#### Viewing

Please contact our ELR Europa Link Office on 01142689900 if you wish to arrange a viewing appointment for this property or require further information.

#### Floor Plan



### Area Map



## Energy Efficiency Graph







These particulars, whilst believed to be accurate are set out as a general outline only for guidance and do not constitute any part of an offer or contract. Intending purchasers should not rely on them as statements of representation of fact, but must satisfy themselves by inspection or otherwise as to their accuracy. No person in this firms employment has the authority to make or give any representation or warranty in respect of the property.

Eadon Lockwood and Riddle Hart Shaw Building, Suite 8 Europa Link, Sheffield Business Park, South Yorkshire, S9 1XU Tel: 01142689900 Email: lettings@elr.co.uk https://www.elr.co.uk