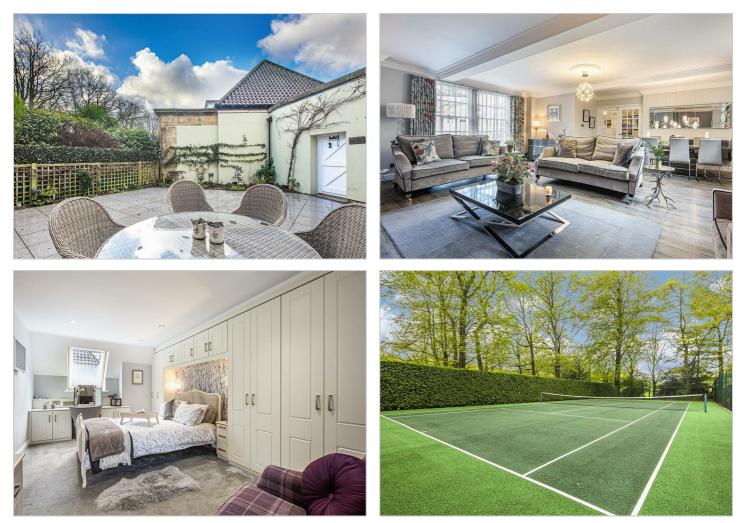

# 30 King Edwards Rivelin, Sheffield, S6 55Q £3,000 Per Month

A beautiful four bedroom residence situated in the tranquil setting of King Edwards which is a grade II listed building situated in the highly desirable Rivelin Valley. Part furnished. The property benefits from a washing machine and also a pressurised water system in the kitchen and also a boiling tap with instant hat water. The property benefits from being being close to local hospitals and universities. AVAILABLE FROM SEPTEMBER 2024

- A beautiful four bedroom home
  Two Reception rooms
- stunning modern kitchen with island
- Garden room with views over the Ch courtyard

Master bedroom with fitted wardrobes and en Tranquil location in the beautiful Rivelin Valley Communal grounds with tennis court and gym COUNCIL TAX BAND: G