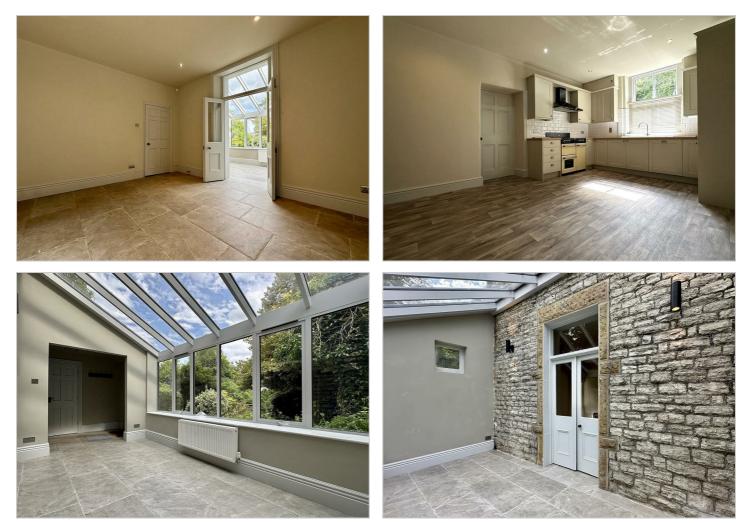

# Slieve Mor Stanedge Road , Bakewell, DE45 1DG £2,500 PCM

A beautiful property ideal for a family situated in the Large detached 5 bedroom house pictures que town of Bakewell. Offered on an Offroad parking and two garages UNFURNISHED BASIS AND AVAILABLE NOW Set in lovely grounds with great views

- Large kitchen diner
- Large living room with feature freplace
  Options for one or two home offices

 $(\Box)_4$ 

D

- UNFURNISHED
- AVAILABLE NOW
- COUNCIL TAX BAND: F

町3

EPC RATING: D

5