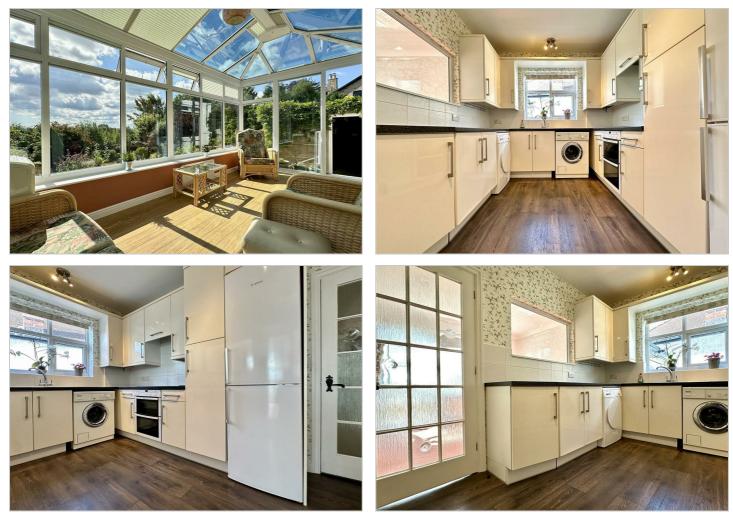

2 B

property and storage garage

Large bathroom with, bath, shower, WC, basin and storage

chen with double oven, hob, fridge freezer, washing machine d tumble giver

<del>ر لک</del> 3

t-of-th

Two

ar

# 17 Church Lane Dore, \$17 3GS £1,400 PCM

A well presented two bedroom bungdlow situated in the heart of Dore. Beautiful gardens and ample parking. AVAILABLE NOW AND UNFURNISHED