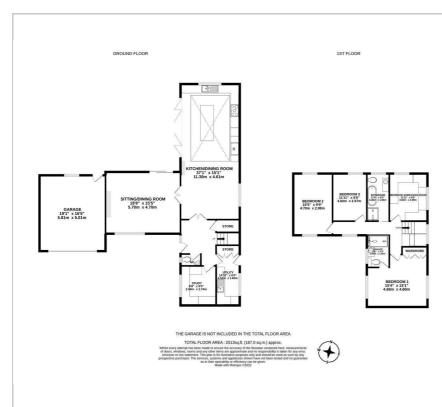

# 12 Whirlowdale Rise , Sheffield, S11 9LS £3,250 PCM

A quite spectacular detached home boasting an immaculate interior with luxurious fixtures and fittings in all the right places, all complemented by beautiful y landscaped, south facing gardens.

## Viewing

Please contact our ELR Europa Link Office on 01-142689900 if you wish to arrange a viewing appointment for this property or require further information. d as a walk in dressing

is framed by elegant tiling. a doors to the garden and a

ssing room and principa

Dru fire

3

#### Floor Plan



#### Area Map



### Energy Efficiency Graph







These particulars, whilst believed to be accurate are set out as a general outline only for guidance and do not constitute any part of an offer or contract. Intending purchasers should not rely on them as statements of representation of fact, but must satisfy themselves by inspection or otherwise as to their accuracy. No person in this firms employment has the authority to make or give any representation or warranty in respect of the property.

Eadon Lockwood and Riddle Hart Shaw Building, Suite 8 Europa Link, Sheffield Business Park, South Yorkshire, S9 1XU Tel: 01142689900 Email: lettings@elr.co.uk https://www.elr.co.uk