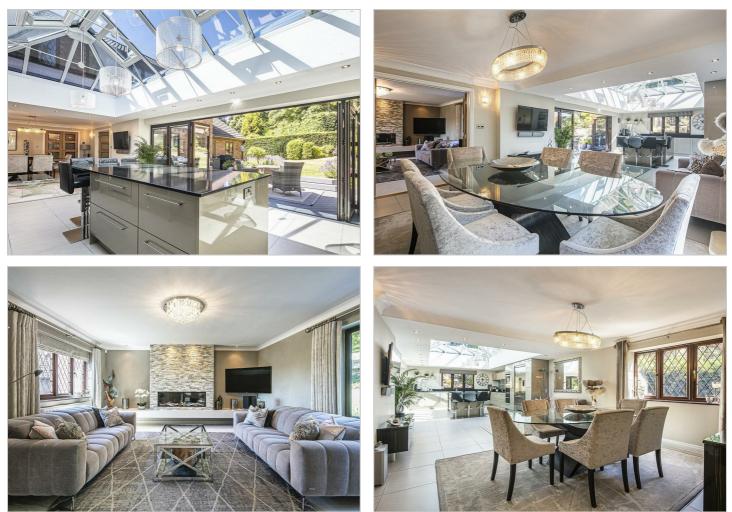

# 12 Whirlowdale Rise , Sheffield, S11 9LS £3,250 PCM

A quite spectacular detached home boasting an immaculate interior with luxurious fixtures and fittings in all the right places, all complemented by beautiful y landscaped, south facing gardens.