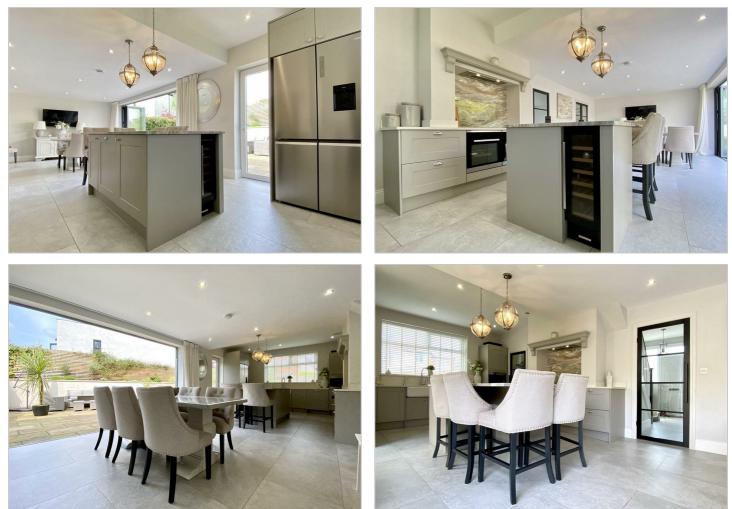

# 25 Whirlow Grove , Sheffield, S11 9NR £2,100 PCM

A stunning four bedroom semi detached house A beautiful four situated in Whirlow finished to an exceptional standard Stunning kitche throughout. FURNISHED OPTIONAL AND AVALLABLE Master bedroor 20TH JUNE 2024 Three Turther do

Master bedroom with Walk in wardrobe Three further double bedrooms and one of Bathroom with bath, separate shower fowel rail

bedroom semi detached house en diner with bifold doors to the rec

 $\square_2$ 

- Home office, utility room and down A bright and airy living room with a kitchen diner
- OFFERED ON A FURNISHED OPTIONAL
  - COUNCIL TAX BAND: E

 $\square A$ 