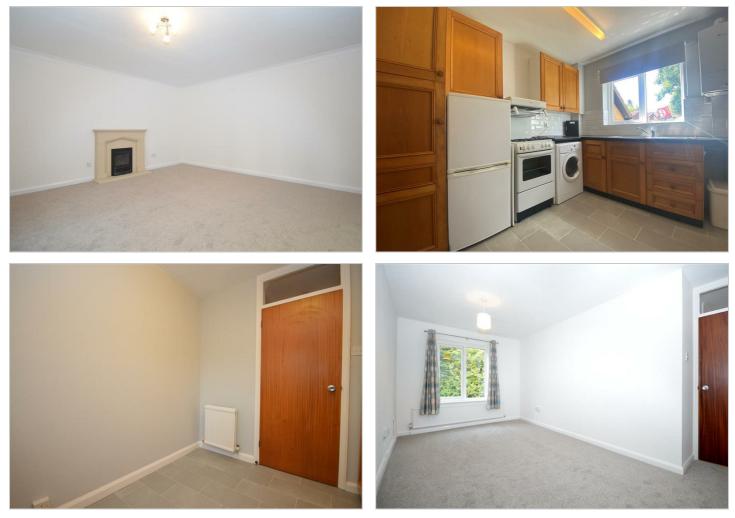

- 2 double bedrooms
- Large living room with modern gas fire
- Kitchen with breakfast dining area, Fridge Freezer and Washer/Dryer
- Modern bathroom with shower over bath
- Great location
- Unfurnished
- AVAILABLE 10th June 2024
- COUNCIL TAX BAND C