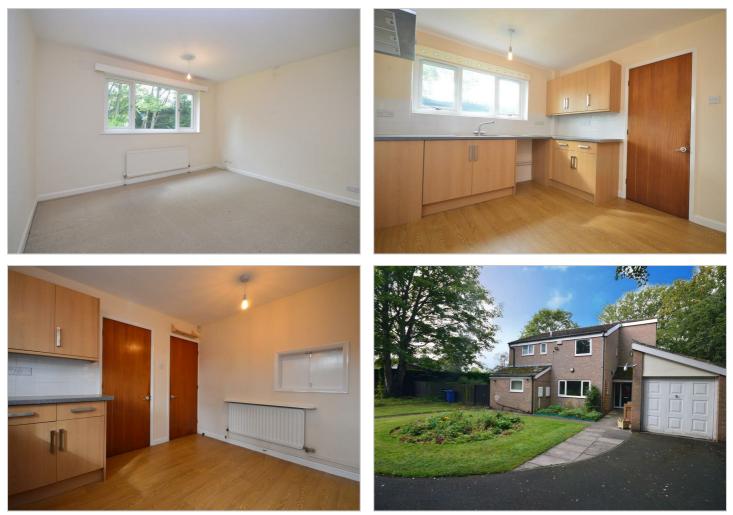

# Sheep Bridge Lane Rossington, Doncaster, DN11 OEZ £1,000 PCM

A large FOUR bedroom detached house in Old Rossington which provides easy access to Doncaster, A1 and M18. The property is ideal for a couple or a family looking to be close to great local amenities. UNFURNISHED AND AVAILABLE NOW.

- Four bedroom detached house
- Large living room
- Dining room
- Office.
- Utility room and pantry
- Garage
- Large garden
- AVAILABLE NOW
- COUNCIL TAX BAND E