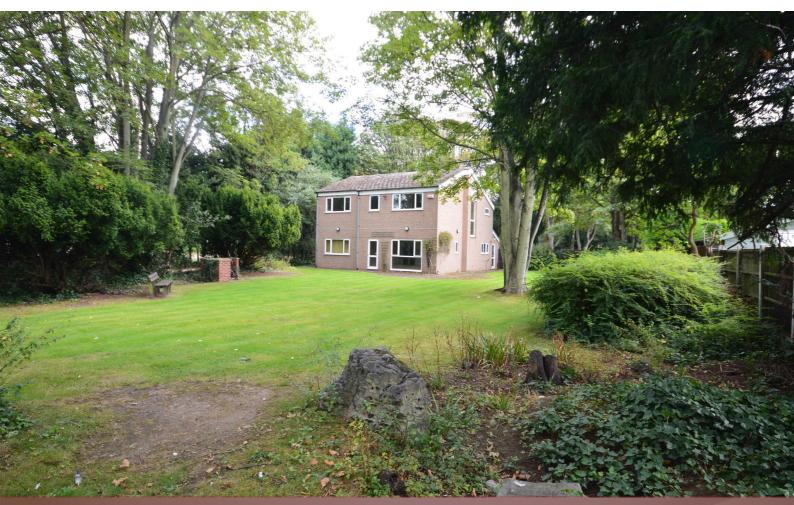

# Sheep Bridge Lane Rossington, Doncaster, DN11 OEZ £1,000 PCM

A large FOUR bedroom detached house in Old Rossington which provides easy access to Doncaster, A1 and M18. The property is ideal for a couple or a family looking to be close to great local amenities. UNFURNISHED AND AVAILABLE NOW.

- Four bedroom detached house
- Large living room
- Dining room
- Office.
- Utility room and pantry
- Garage
- Large garden
- AVAILABLE NOW
- COUNCIL TAX BAND E