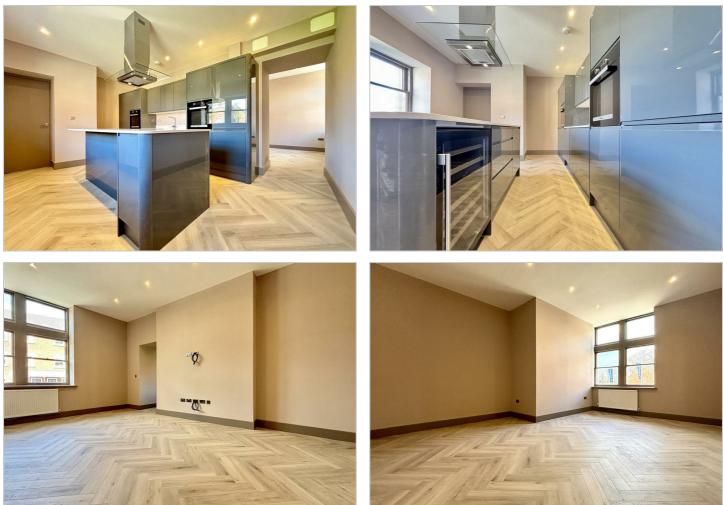

# Apartment 3 Sitwell House Coach House Lane , Rotherham, S60 3FG £1,300 PCM

• A stunning executive ground floor apartment set within the beautiful manor of Sitwell House built in 1878. The property has been lovingly modernised throughout. UNFURNISHED AND AVAILABLE NOW

Large executive 2 double bedroom ground floor apartment

H

H

- Brand new for 2024
- Large living dining and kitchen area
- Fully equipped kitchen
- Ensuite with bath and second ensuite with shower