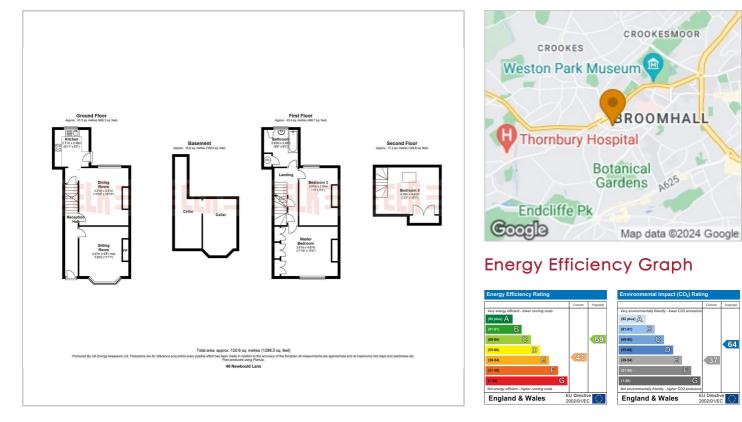

48 Newbould Lane Broomhill, Sheffield, S10 2PL £1,300 PCM

2

Three double bedroom property situated in the much sought after area of Broomhill close to Universities and Three double bedroom Hospitals. The property comprises of: 3 double bedrooms, family bathroom, to reception rooms and om kitchen. On road parking, rear garden. Unfurnished. athrc parking On Available NOW den

## Area Map

64

37

These particulars, whilst believed to be accurate are set out as a general outline only for guidance and do not constitute any part of an offer or contract. Intending purchasers should not rely on them as statements of representation of fact, but must satisfy themselves by inspection or otherwise as to their accuracy. No person in this firms employment has the authority to make or give any representation or warranty in respect of the property.