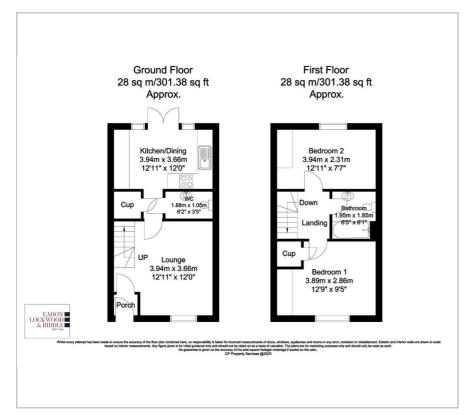

y to rent a recently constructed 2 double bedroom end mews house situated on this sought after modern development of Lancaster Gardens. AVAILABLE 1ST MAY 2024.

- End mews house on the Lancaster Gardens estate
- Stunning open plan kitchen/dining room with a range of integrated appliances
- nefitting from a range of upgraded barrat extras
- g for two cars
- caped rear enclosed garden
- Sought after modern development
- Ideally located close to local amenities and motorway connections
- Immaculately presented throughout
- tax band A PART FURNISHED AVAILABLE 1ST MAY 2024

#### Viewing

& RIDDLE

Please contact our ELR Europa Link Office on 01142689900 if you wish to arrange a viewing appointment for this property or require further information. EADON LOCKWOOD









## Floor Plan Area Map





### **Energy Efficiency Graph**













These particulars, whilst believed to be accurate are set out as a general outline only for guidance and do not constitute any part of an offer or contract. Intending purchasers should not rely on them as statements of representation of fact, but must satisfy themselves by inspection or otherwise as to their accuracy. No person in this firms employment has the authority to make or give any representation or warranty in respect of the property.