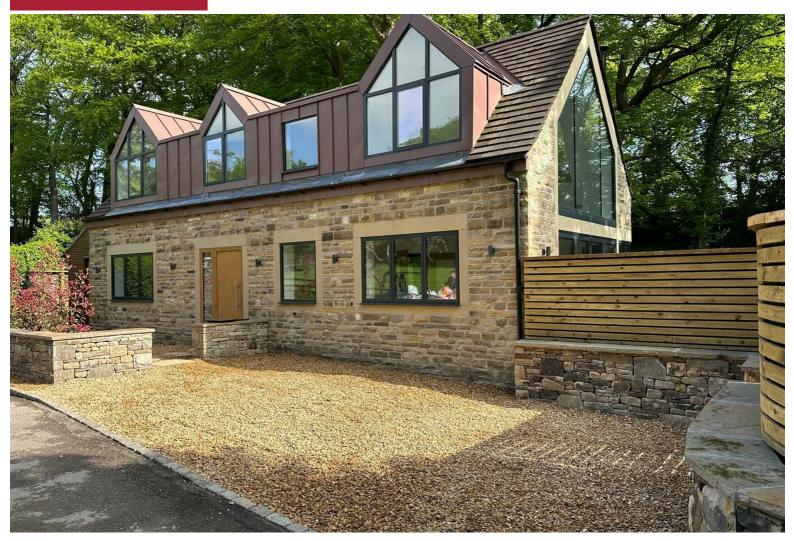

Treetops Old Hay Lane, Sheffield, S17 3AT

## £3,500 PCM To Let Unfurnished

A beautifully designed three bedroom detached property. Stylishly created to enjoy a relaxing atmosphere both inside and out. UNFURNISHED AND AVAILABLE MAY 2024

- A beautifully designed three bedroom detached property
- Situated in lovely position backing onto open countryside
- Brand-new for 2024
- Open plan, kitchen diner
- Living room with feature fireplace and views over the Ample off-road parking meandering stream
- Unfurnished
- Council tax band: TBC NEW BUILD
- Available May 2024
- EPC: to be assessed