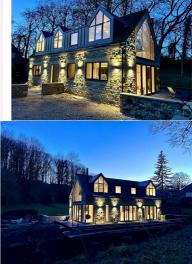

## £3,500 PCM To Let Unfurnished

A beautifully designed three bedroom detached property. Stylishly created to enjoy a relaxing atmosphere both inside and out. UNFURNISHED AND AVAILABLE MAY 2024

- A beautifully designed three bedroom detached property
- Situated in lovely position backing onto open countryside
- Brand-new for 2024
- Open plan, kitchen diner
- Living room with feature fireplace and views over the Ample off-road parking meandering stream
- Unfurnished
- Council tax band: TBC NEW BUILD
- Available May 2024
- EPC: to be assessed