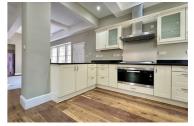

## To Let £1,750 PCM Unfurnished

AVAILABLE NOW Viewing is highly recommended to see this 3 double bedroom mews property. Set in 3 acres of beautiful gardens in this stunning location. Having a spacious opened plan lounge/kitchen, 3 bathrooms with Utility room and w.c downstairs. Unfurnished. Two parking spaces.

- Viewing is highly recommended
- Spacious open plan lounge/kitchen
- Family Bathroom and two ensuits
- Available 8th May 2024
- Unfurnished

- A three double bedroom mews style property
- Utility room and downstairs WC
- Set in 3 acres of beautiful gardens in this much sought after location on the edge of Bakewell
- Two Parking Spaces
- COUNCIL TAX BAND: F