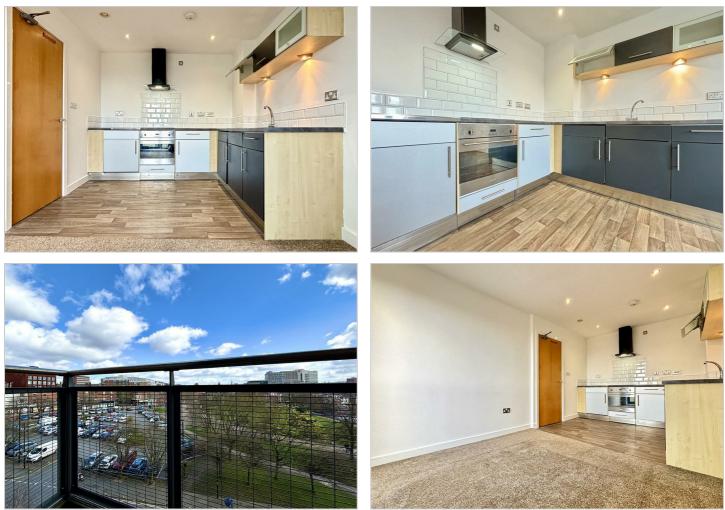

# Apartment 301, 18, West One Panorama

£775 PCM

FURNISHED OR UNFURNISHED A modern one bedroom apartment with balcony over looking Devonshire Green and the City Centre. THE PROPERTY IS AVAILABLE NOW.

1

- Modern one double bedroom apartment
- Concierge 24/7
- Open plan kitchen and living room
- Balcony which takes in the views over Sheffield City
- Well appointed shower room with shower cubicle, basin, WC and heated towel rail.

a. Lat

- Entrance hallway with storage cupboard
- UNFURNISHED / FURNISHED
- AVAILABLE NOW
- COUNCIL TAX BAND: A
- EPC RATING: C