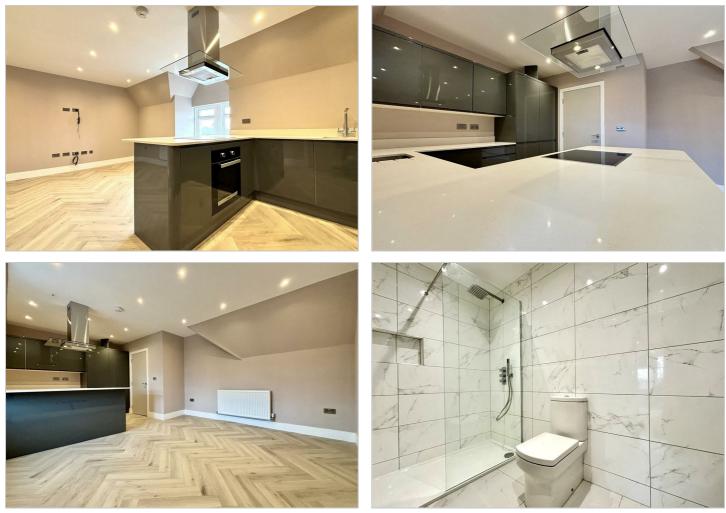

# Sitwell House Horse Carriage Lane , Rotherham, S60 3FG £850 Per Calendar Month

A lovely one double bedroom apartment set within the beautiful manor of Sitwell House built in 1878. The property has been lovingly modernised throughout. UNFURNISHED AND AVAILABLE NOW

- Top floor one bedroom apartment
- Brand new for 2024
- Situated in a beautiful building of Sitwell House
- Open plan kitchen, diner and living room
- Host of appliances
  - Off road parking for one car
    - UNFURNISHED