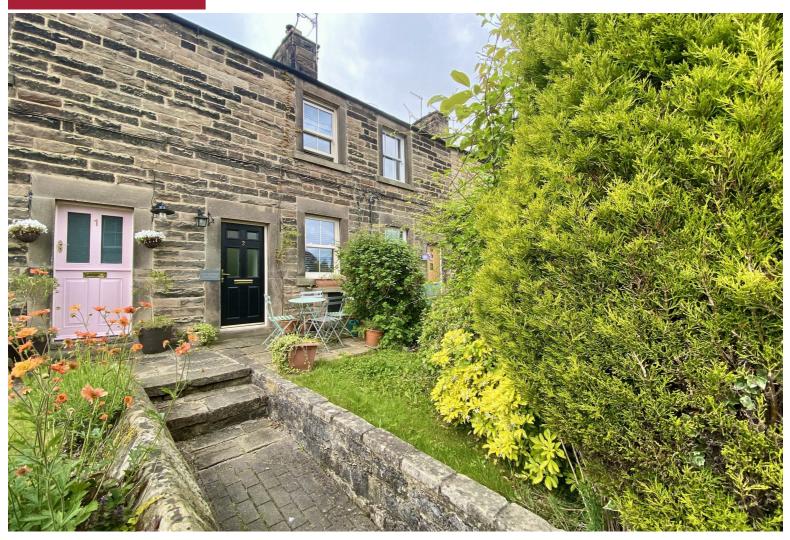

## 2 Prospect Terrace Stanedge Road, Bakewell, DE45 1DG

## To Let £900 PCM Furnished/unfurnished

A beautiful 2 bedroom mid terraced cottage in a highly sought after location in Bakewell. Off road parking, front garden and rear sun terrace. Furnished optional. AVAILABLE JAN 2024.

- Stunning cottage in the highly sought after market = 2 double bedrooms on the first floor town of Bakewell
- Modern shower room, WC and basin on the ground
  Open dining and living room with fireplace
- Modern kitchen

floor

- Off road parking for one car and storage room
- AVAILABLE JAN 2024

- front garden and rear sun terrace
- FURNISHED OPTIONAL
- COUNCIL TAX BAND: C

Eadon Lockwood and Riddle Hart Shaw Building, Suite 8 Europa Link, Sheffield Business Park, South Yorkshire, S9 1XU Tel: 01142689900 Email: lettings@elr.co.uk https://www.elr.co.uk