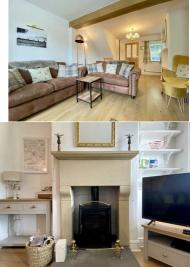

- Stunning cottage in the highly sought after market = 2 double bedrooms on the first floor town of Bakewell
- Modern shower room, WC and basin on the ground
  Open dining and living room with fireplace
- Modern kitchen