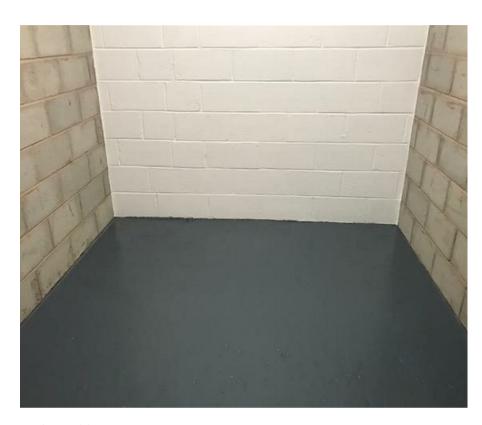

The property comprises 13 secure self-store units of various sizes ranging from 76 sqft to 218 sqft. All units are dry and the site is covered by CCTV.

Prices range from £70 pcm to £170 pcm.

Access is via an electric roller shutter and pedestrian door.