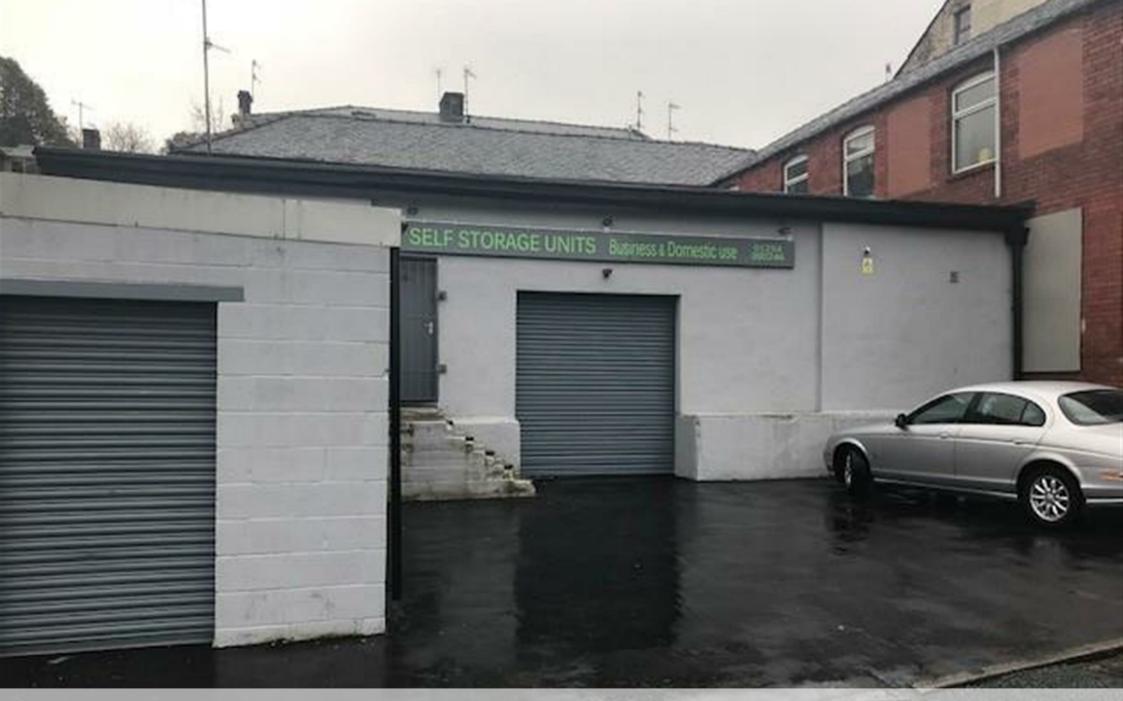

## **Details**

Amco Commercial are pleased to offer these modern self-storage units available to let for immediate occupation.

The property is located on Clement Street in the town of Accrington, Lancashire. The property is within walking distance of Accrington towncentre with off-street parking and additional onstreet parking.

The property comprises 13 secure self-store units of various sizes ranging from 76 sqft to 218 sqft. All units are dry and the site is covered by CCTV.

Prices range from £70 pcm to £170 pcm.

Access is via an electric roller shutter and pedestrian door.