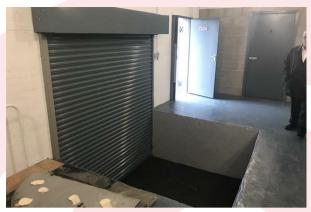

The property comprises 13 secure self-store units of various sizes ranging from 76 sqft to 218 sqft. All units are dry and the site is covered by CCTV.

Prices range from £70 pcm to £170 pcm.

Access is via an electric roller shutter and pedestrian door.