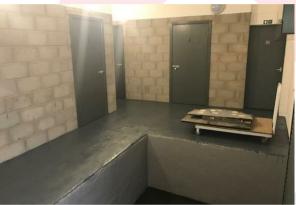

The property comprises 13 secure self-store units of various sizes ranging from 76 sqft to 218 sqft. All units are dry and the site is covered by CCTV.

Prices range from £70 pcm to £170 pcm.

Access is via an electric roller shutter and pedestrian door.