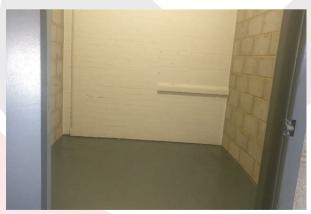

The property comprises 13 secure self-store units of various sizes ranging from 76 sqft to 218 sqft. All units are dry and the site is covered by CCTV.

Prices range from £70 pcm to £170 pcm.

Access is via an electric roller shutter and pedestrian door.