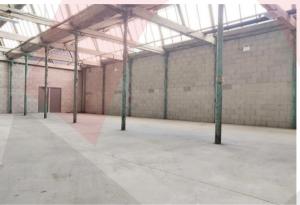

## Details:

Amco Commercial are pleased to bring to market this industrial unit/workshop measuring 2,078 sqft available immediately to rent.

Measuring circa 2,078 saft, this secure and dry unit is located within Atlas Mill, which is situated in Bolton's Heaton area, contributing to convenient motorway access.

Loading and unloading are convenient with a communal street-level loading dock, pedestrian access, and free onstreet parking on all sides.

The mill has extensive CCTV coverage and multiple WCs for tenant use. Tenants will have 24-hour access to the secure site. Access to the unit is via steel double doors.