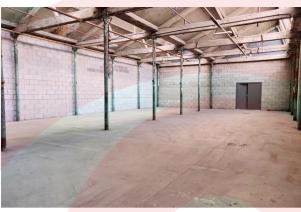

## Details:

Amco Commercial are pleased to bring to market this industrial unit/workshop measuring 2,078 sqft available immediately to rent.

Measuring circa 2,078 saft, this secure and dry unit is located within Atlas Mill, which is situated in Bolton's Heaton area, contributing to convenient motorway access.

Loading and unloading are convenient with a communal street-level loading dock, pedestrian access, and free onstreet parking on all sides.

The mill has extensive CCTV coverage and multiple WCs for tenant use. Tenants will have 24-hour access to the secure site. Access to the unit is via steel double doors.