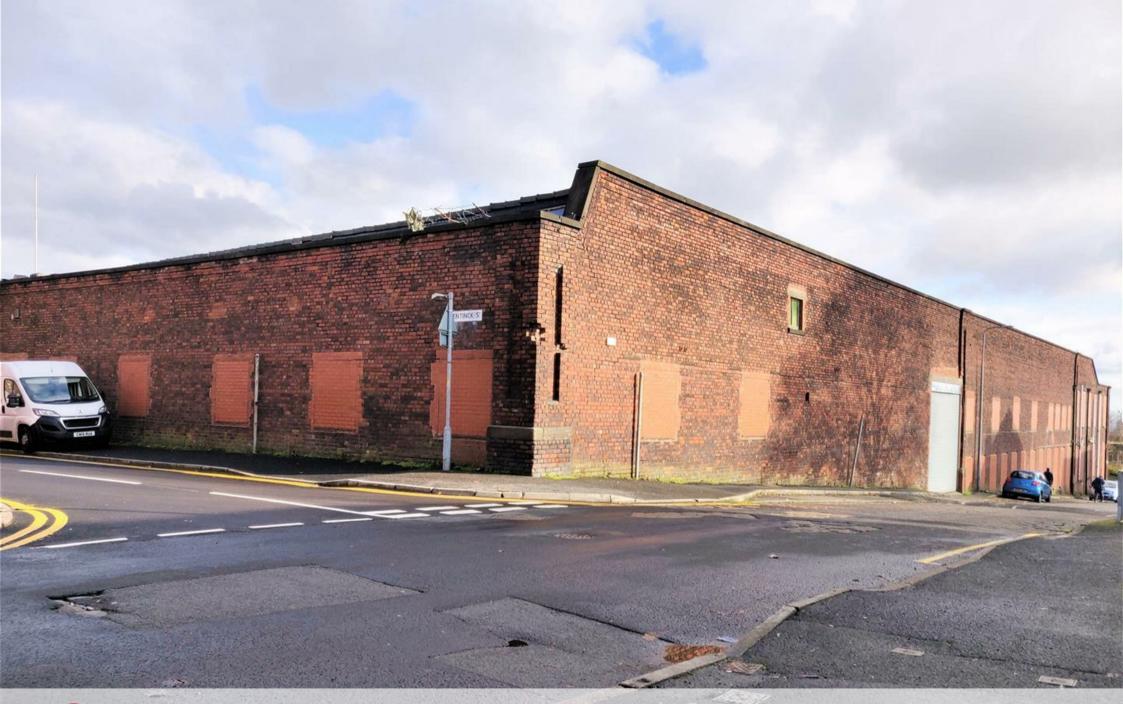

Atlas Mill Bentick Street, Bolton, BL1 4JB £1,000 Per Month

## Details:

Amco Commercial are pleased to bring to market this industrial unit/workshop measuring 2,078 sqft available immediately to rent.

Measuring circa 2,078 saft, this secure and dry unit is located within Atlas Mill, which is situated in Bolton's Heaton area, contributing to convenient motorway access.

Loading and unloading are convenient with a communal street-level loading dock, pedestrian access, and free onstreet parking on all sides.

The mill has extensive CCTV coverage and multiple WCs for tenant use. Tenants will have 24-hour access to the secure site. Access to the unit is via steel double doors.