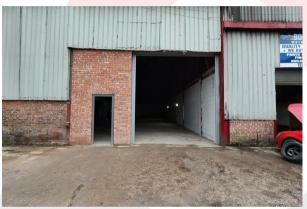

The unit which has undergone extensive refurbishment, including a newly overclad roof, is on the ground floor with its own external electric roller shutter measuring 3.58 meters wide and 3.86 meters high. The total floor area of the unit is 5,519 sqft, and the eaves height ranges from 7.72 meters at the eaves and 11.25 meters at the apex.

The unit is secure and dry, and benefits from its own water and three-phase electricity supplies.

The unit would be suitable for workshop, storage, light industrial use or similar.

The unit is available immediately and tenants benefit from 24-hour access.