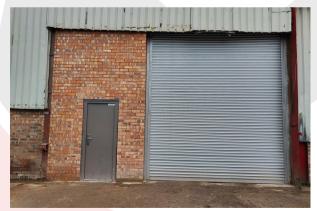

The unit which has undergone extensive refurbishment, including a newly overclad roof, is on the ground floor with its own external electric roller shutter measuring 3.58 meters wide and 3.86 meters high. The total floor area of the unit is 5,519 sqft, and the eaves height ranges from 7.72 meters at the eaves and 11.25 meters at the apex.

The unit is secure and dry, and benefits from its own water and three-phase electricity supplies.

The unit would be suitable for workshop, storage, light industrial use or similar.

The unit is available immediately and tenants benefit from 24-hour access.