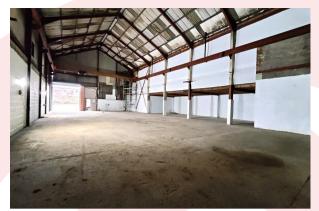

## Details

Amco Commercial are pleased to offer this ground floor industrial unit/warehouse available to rent.

The unit is located on Bazaar Street in the industrial heart of Salford less than three miles from the centre of Manchester and only minutes from the M602, giving exceptional motorway access. Bazaar Street is a private gated road that is locked out of working hours.

The unit which has undergone extensive refurbishment, including a newly overclad roof, is on the ground floor with its own external electric roller shutter measuring 3.58 meters wide and 3.86 meters high. The total floor area of the unit is 5,519 sqft, and the eaves height ranges from 7.72 meters at the eaves and 11.25 meters at the apex.

The unit is secure and dry, and benefits from its own water and three-phase electricity supplies.

The unit would be suitable for workshop, storage, light industrial use or similar.

The unit is available immediately and tenants benefit from 24-hour access.