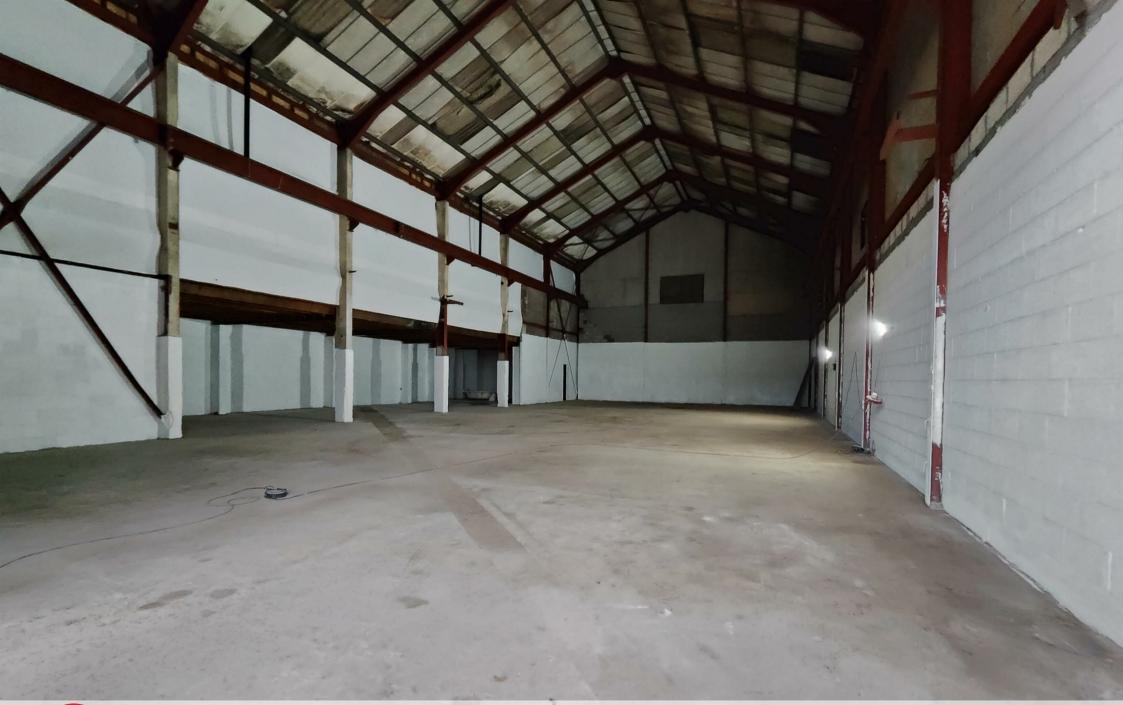

## Details

Amco Commercial are pleased to offer this ground floor industrial unit/warehouse available to rent.

The unit is located on Bazaar Street in the industrial heart of Salford less than three miles from the centre of Manchester and only minutes from the M602, giving exceptional motorway access. Bazaar Street is a private gated road that is locked out of working hours.

The unit which has undergone extensive refurbishment, including a newly overclad roof, is on the ground floor with its own external electric roller shutter measuring 3.58 meters wide and 3.86 meters high. The total floor area of the unit is 5,519 sqft, and the eaves height ranges from 7.72 meters at the eaves and 11.25 meters at the apex.

The unit is secure and dry, and benefits from its own water and three-phase electricity supplies.

The unit would be suitable for workshop, storage, light industrial use or similar.

The unit is available immediately and tenants benefit from 24-hour access.