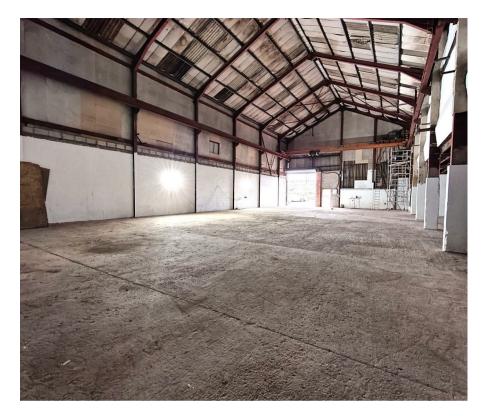

## Details

Amco Commercial are pleased to offer this ground floor industrial unit/warehouse available to rent.

The unit is located on Bazaar Street in the industrial heart of Salford less than three miles from the centre of Manchester and only minutes from the M602, giving exceptional motorway access. Bazaar Street is a private gated road that is locked out of working hours.

The unit which has undergone extensive refurbishment, including a newly overclad roof, is on the ground floor with its own external electric roller shutter measuring 3.58 meters wide and 3.86 meters high. The total floor area of the unit is 5,519 sqft, and the eaves height ranges from 7.72 meters at the eaves and 11.25 meters at the apex.

The unit is secure and dry, and benefits from its own water and three-phase electricity supplies.

The unit would be suitable for workshop, storage, light industrial use or similar.

The unit is available immediately and tenants benefit from 24-hour access.