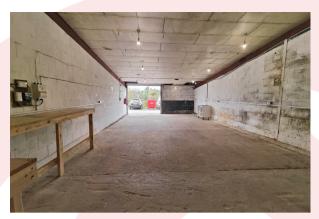

The unit is on the ground floor with its own large, external electric roller shutter. The total floor area is 873 saft and is split into one main room and a small office in one corner.

The unit is secure and dry, and benefits from its own water and electricity supplies.

The unit would be suitable for workshop, storage, light industrial use

The unit is available immediately and tenants benefit from 24-hour access.

These particulars are only a guide. They are not exact or guaranteed. Property offered subject to contract.