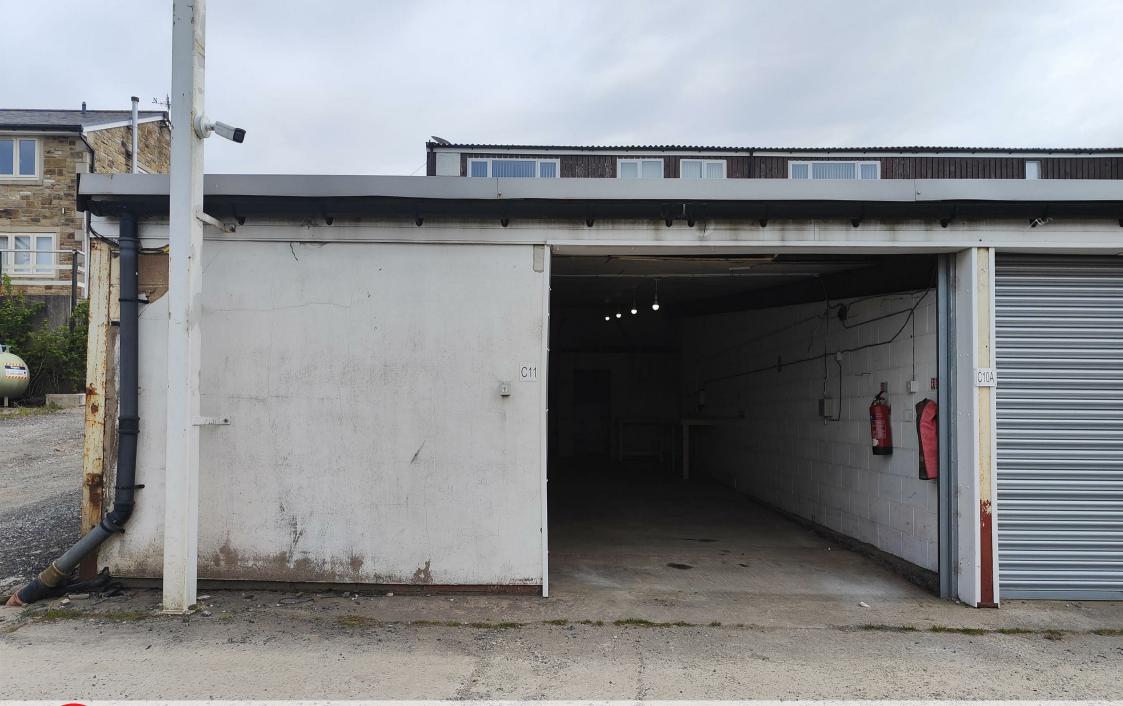

The unit is on the ground floor with its own large, external electric roller shutter. The total floor area is 873 saft and is split into one main room and a small office in one corner.

The unit is secure and dry, and benefits from its own water and electricity supplies.

The unit would be suitable for workshop, storage, light industrial use

The unit is available immediately and tenants benefit from 24-hour access.

These particulars are only a guide. They are not exact or guaranteed. Property offered subject to contract.