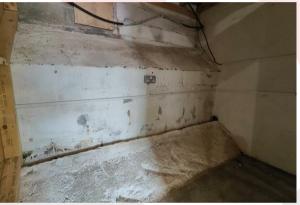

The unit is on the ground floor with its own large, external electric roller shutter. The total floor area is 873 saft and is split into one main room and a small office in one corner.

The unit is secure and dry, and benefits from its own water and electricity supplies.

The unit would be suitable for workshop, storage, light industrial use

The unit is available immediately and tenants benefit from 24-hour access.

These particulars are only a guide. They are not exact or guaranteed. Property offered subject to contract.