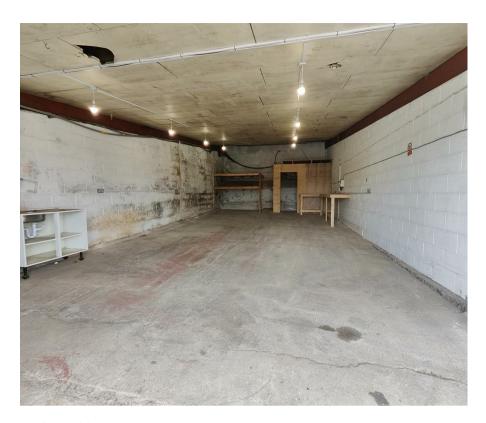

The unit is on the ground floor with its own large, external electric roller shutter. The total floor area is 873 saft and is split into one main room and a small office in one corner.

The unit is secure and dry, and benefits from its own water and electricity supplies.

The unit would be suitable for workshop, storage, light industrial use

The unit is available immediately and tenants benefit from 24-hour access.

These particulars are only a guide. They are not exact or guaranteed. Property offered subject to contract.