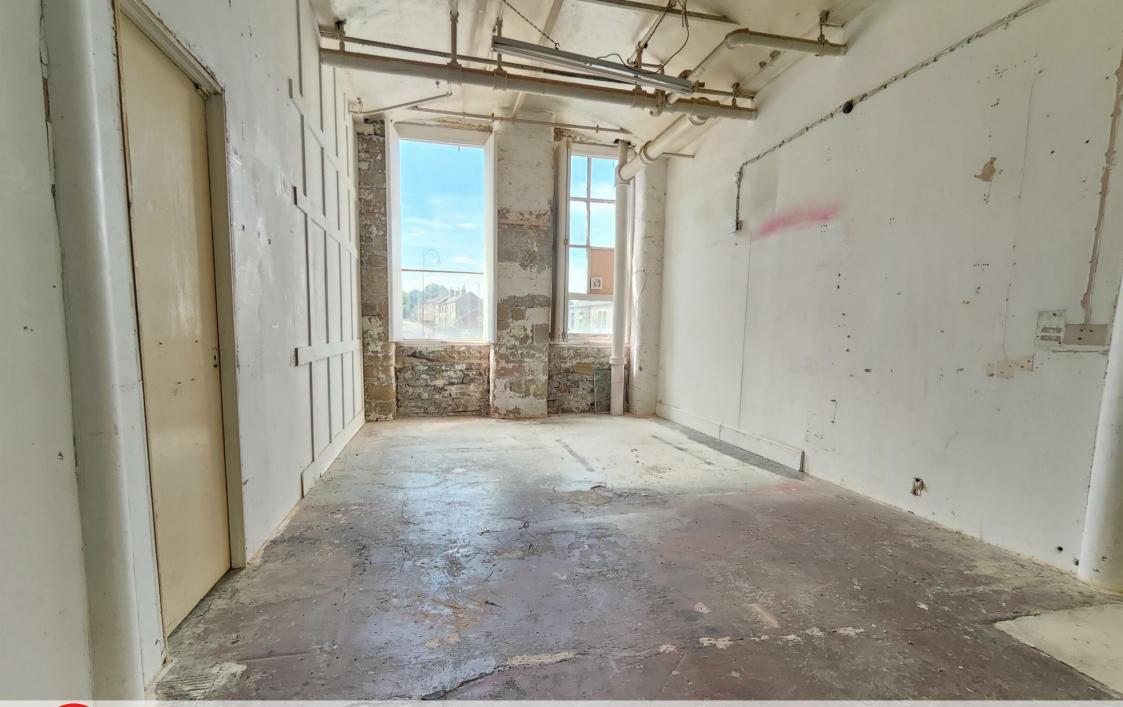

## Details

Amco Commercial are pleased to offer this ground floor, secure, dry indoor storage unit/workshop to let.

The unit is located in the popular Colne Valley Business Park which is located on the corner of Manchester Road and Hoyle House Fold in Linthwaite, Colne Valley. Nearby tenants include the Premier Shop, The Fun Factory, and The Black Belt Karate Club.

The unit has indoor, ground-floor access with access via a pedestrian door. The total floor area is 319 sqft and benefits from a high ceiling.

The unit has its own water supply and is monitored by CCTV 24/7.