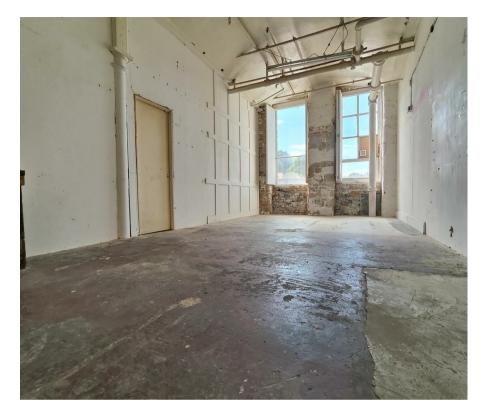

## Details

Amco Commercial are pleased to offer this ground floor, secure, dry indoor storage unit/workshop to let.

The unit is located in the popular Colne Valley Business Park which is located on the corner of Manchester Road and Hoyle House Fold in Linthwaite, Colne Valley. Nearby tenants include the Premier Shop, The Fun Factory, and The Black Belt Karate Club.

The unit has indoor, ground-floor access with access via a pedestrian door. The total floor area is 319 sqft and benefits from a high ceiling.

The unit has its own water supply and is monitored by CCTV 24/7.