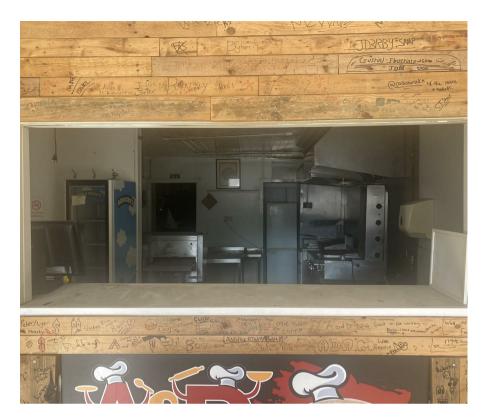

## Details

Amco Commercial are pleased to offer this ground-floor and basement takeaway premises available to rent.

The property consists of a customer area to the front of the property, a prep area, and a kitchen to the rear, as well as a spacious basement for additional storage.