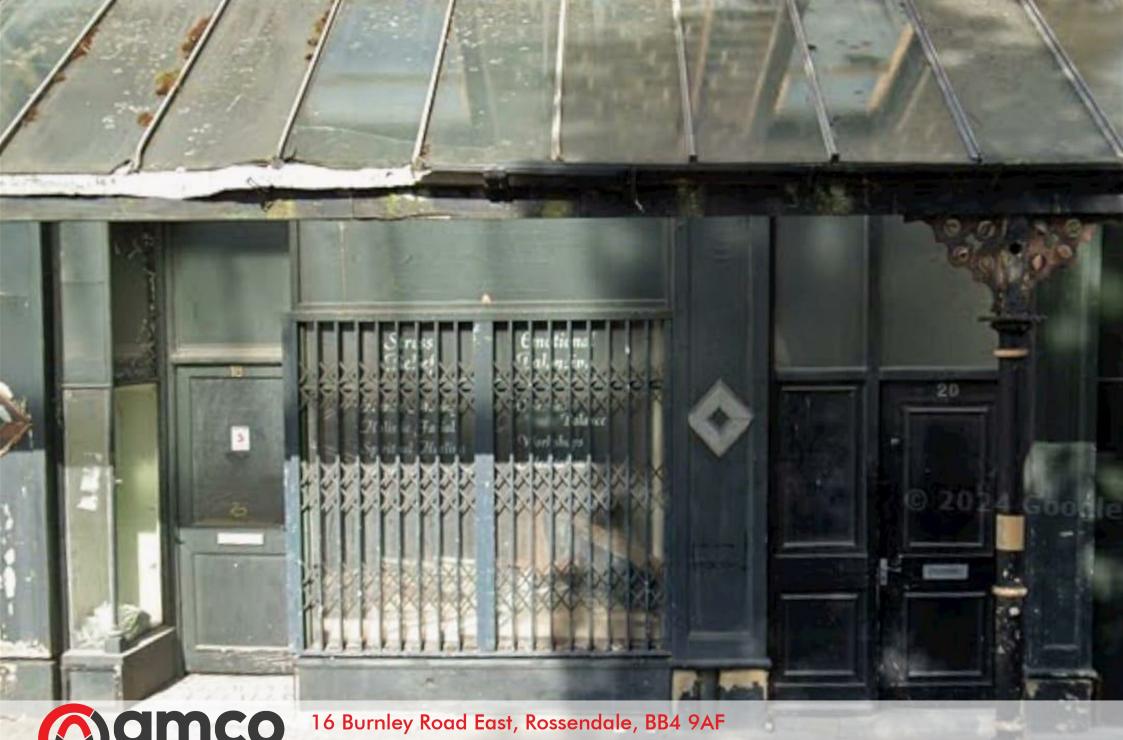

## Details

Amco Commercial are pleased to offer this ground-floor and basement takeaway premises available to rent.

The property consists of a customer area to the front of the property, a prep area, and a kitchen to the rear, as well as a spacious basement for additional storage.

The property measures a total of 405 sqft on the ground floor along with additional space in the basement.

Located on Burnley Road East, which is the main street in Waterfoot, near the junction with Bacup Road, this property benefits from a high level of vehicular and pedestrian passing trade and free on-street parking. The property is surrounded by a large number of local business.