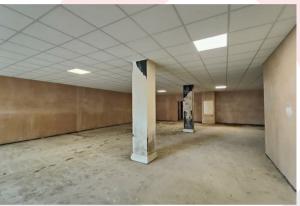

The unit measures a total of 2,791 saft and is exclusively ground floor. The unit is largely one large rectangle, but has some internally separated rooms to the side and rear. The internal separations can be removed or reconfigured to suit the occupier's use. The unit is currently configured to provide 2,275 sqft of main sales area, 479 of ancillary (six rooms) and a 37 sqft WC.

The unit has a newly installed false ceiling with integrated LED lighting and benefits from three-phase power and its own water supply. There is free onstreet parking available for customers and visitors.

The property benefits from having a large, glass shop front and entranceway providing excellent visibility and natural light. The property is offered extra security by the electric roller shutters.

Tenants will benefit from off-street parking to the rear of the property as well as free on-street parking for customers/visitors.