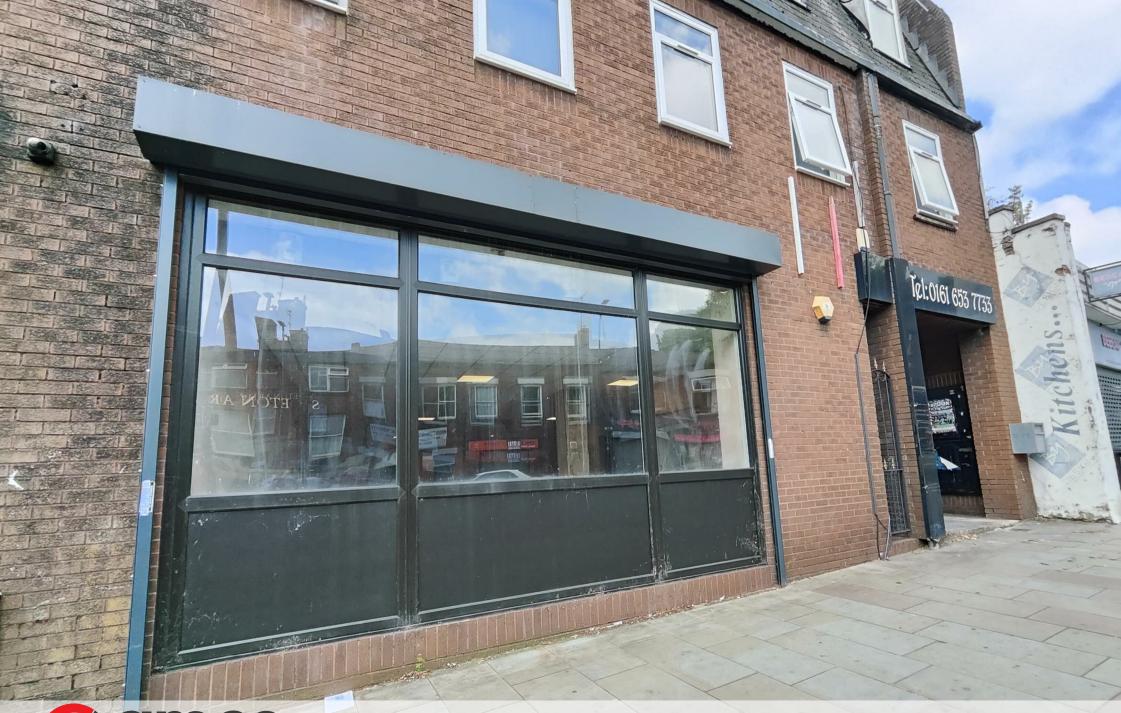

## **Details**

Amco Commercial are pleased to offer this ground-floor retail premises available to let.

Situated at the bottom of Long Street in the heart of Middleton, this property is conveniently located in a prime, high-demand location directly opposite The Assheton Arms Hotel & Pub, with a large volume of passing vehicle and foot traffic. The location provides easy access to both the M60 motorway and Manchester City Centre. Nearby occupiers include Tesco Extra, Middleton Arena and a huge variety of eateries, pubs and local, independent businesses.

The property benefits from having a large, glass shop front and entranceway providing excellent visibility and natural light. The property is offered extra security by the electric roller shutters.

Tenants will benefit from off-street parking to the rear of the property as well as free on-street parking for customers/visitors.