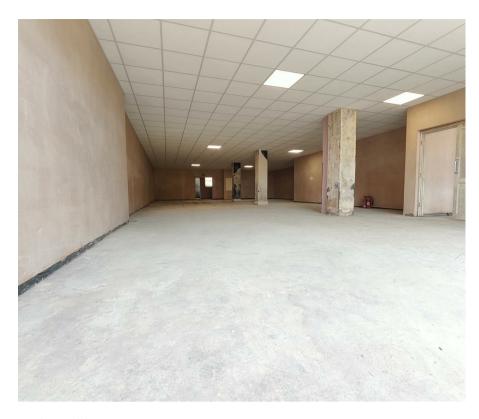

The unit measures a total of 2,791 saft and is exclusively ground floor. The unit is largely one large rectangle, but has some internally separated rooms to the side and rear. The internal separations can be removed or reconfigured to suit the occupier's use. The unit is currently configured to provide 2,275 sqft of main sales area, 479 of ancillary (six rooms) and a 37 sqft WC.

The unit has a newly installed false ceiling with integrated LED lighting and benefits from three-phase power and its own water supply. There is free onstreet parking available for customers and visitors.