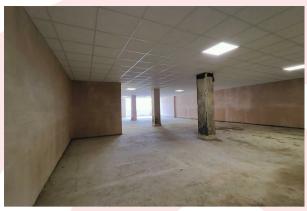

The unit measures a total of 2,791 saft and is exclusively ground floor. The unit is largely one large rectangle, but has some internally separated rooms to the side and rear. The internal separations can be removed or reconfigured to suit the occupier's use. The unit is currently configured to provide 2,275 sqft of main sales area, 479 of ancillary (six rooms) and a 37 sqft WC.

The unit has a newly installed false ceiling with integrated LED lighting and benefits from three-phase power and its own water supply. There is free onstreet parking available for customers and visitors.