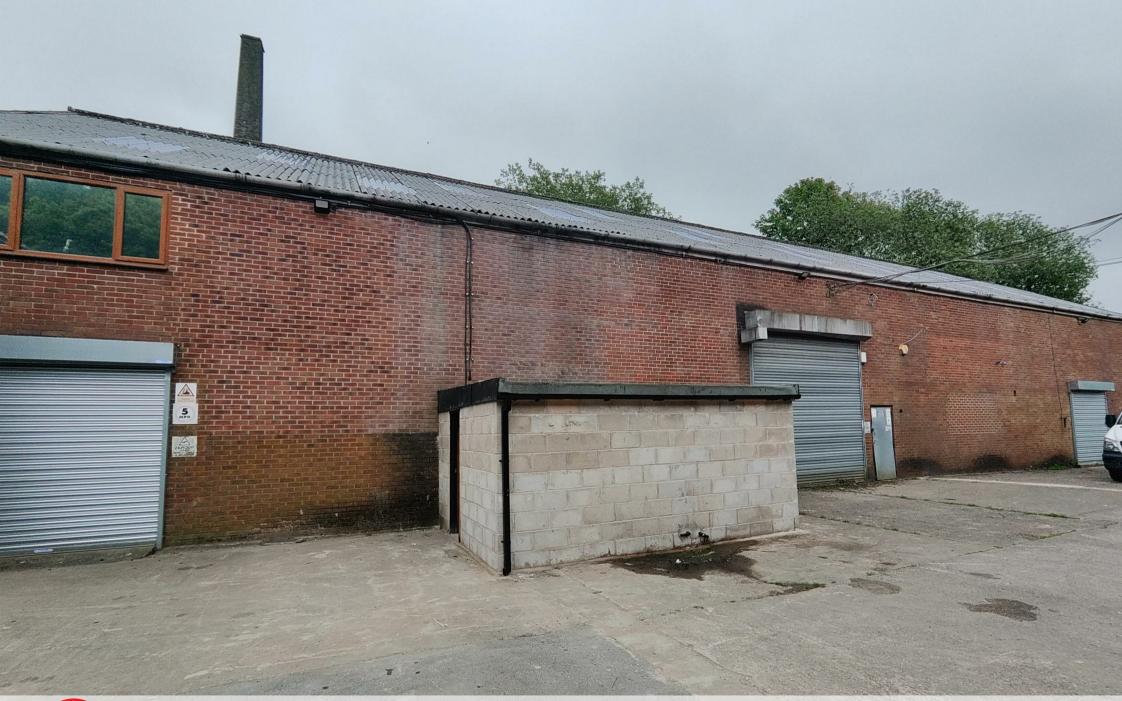

Peel Mill, located on Market Street (A671) in Shawforth, is a secure gated site that provides ample on-site parking and a loading area, making it an ideal location for your business.

The property units are within a complex that is housed on a secure, gated site. The units provide good quality workshop/storage accommodation with brick elevations beneath a flat roof. Access to each unit is serviced by a dedicated electric roller shutter and steel personnel door. Shared tarmac yard areas are provided to the front of the units.

Unit A, which is available for lease, measures a total of 8,000 saft and consists of a ground floor with three shutter access points, measuring 4,370 Saft. In addition, there is a mezzanine level measuring 3,631 Saft, which includes allocated office/staff rooms for your team.