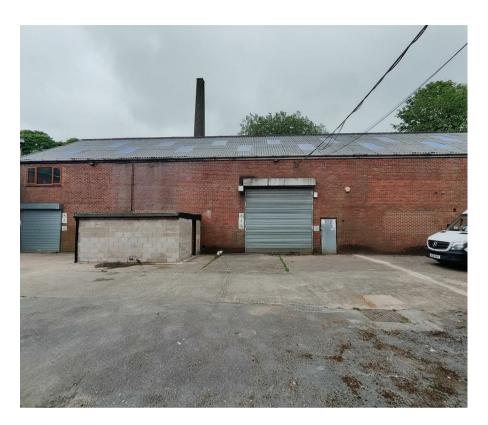

Peel Mill, located on Market Street (A671) in Shawforth, is a secure gated site that provides ample on-site parking and a loading area, making it an ideal location for your business.

The property units are within a complex that is housed on a secure, gated site. The units provide good quality workshop/storage accommodation with brick elevations beneath a flat roof. Access to each unit is serviced by a dedicated electric roller shutter and steel personnel door. Shared tarmac yard areas are provided to the front of the units.

Unit A, which is available for lease, measures a total of 8,000 saft and consists of a ground floor with three shutter access points, measuring 4,370 Saft. In addition, there is a mezzanine level measuring 3,631 Saft, which includes allocated office/staff rooms for your team.