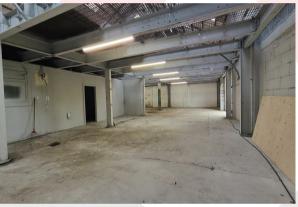

Peel Mill, located on Market Street (A671) in Shawforth, is a secure gated site that provides ample on-site parking and a loading area, making it an ideal location for your business.

The property units are within a complex that is housed on a secure, gated site. The units provide good quality workshop/storage accommodation with brick elevations beneath a flat roof. Access to each unit is serviced by a dedicated electric roller shutter and steel personnel door. Shared tarmac yard areas are provided to the front of the units.

Unit A, which is available for lease, measures a total of 8,000 saft and consists of a ground floor with three shutter access points, measuring 4,370 Saft. In addition, there is a mezzanine level measuring 3,631 Saft, which includes allocated office/staff rooms for your team.