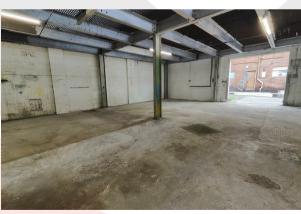

Peel Mill, located on Market Street (A671) in Shawforth, is a secure gated site that provides ample on-site parking and a loading area, making it an ideal location for your business.

The property units are within a complex that is housed on a secure, gated site. The units provide good quality workshop/storage accommodation with brick elevations beneath a flat roof. Access to each unit is serviced by a dedicated electric roller shutter and steel personnel door. Shared tarmac yard areas are provided to the front of the units.

Unit A, which is available for lease, measures a total of 8,000 saft and consists of a ground floor with three shutter access points, measuring 4,370 Saft. In addition, there is a mezzanine level measuring 3,631 Saft, which includes allocated office/staff rooms for your team.