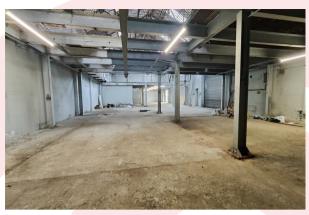

Unit A, which is available for lease, measures a total of 8,000 saft and consists of a ground floor with three shutter access points, measuring 4,370 Saft. In addition, there is a mezzanine level measuring 3,631 Saft, which includes allocated office/staff rooms for your team.