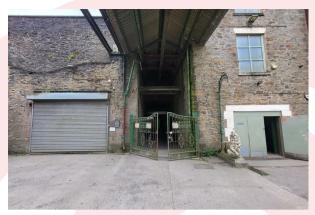

The unit is situated within a secure gated yard and benefits from roller shutter access.

The property has a total floor space of 1,059 sqft with a spacious layout. Additionally, there is a gated, covered yard at the entrance providing an additional 270 saft of secure dry space.

The unit is located within the popular Abbey Mill located in Abbey Village.

The unit would be ideally suited for a workshop or storage and distribution use among a variety of other uses.

There is 24-hour access and CCTV coverage of the site.