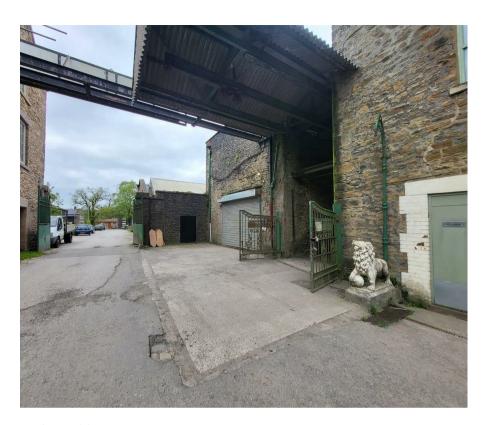

The unit is situated within a secure gated yard and benefits from roller shutter access.

The property has a total floor space of 1,059 sqft with a spacious layout. Additionally, there is a gated, covered yard at the entrance providing an additional 270 saft of secure dry space.

The unit is located within the popular Abbey Mill located in Abbey Village.

The unit would be ideally suited for a workshop or storage and distribution use among a variety of other uses.

There is 24-hour access and CCTV coverage of the site.