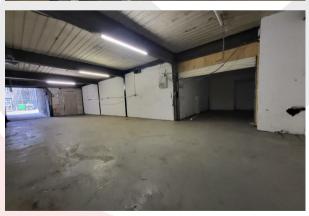

## **Details**

Amco Commercial are delighted to offer this exceptional unit at Abbey Mill available to let.

Located on the ground floor with a private entrance, offering convenience and functionality for your business operations. The property benefits from vehicle access and has plenty of room to have a car drive into the unit.

The unit is situated within a secure gated yard and benefits from roller shutter access.

The property has a total floor space of 1,059 sqft with a spacious layout. Additionally, there is a gated, covered yard at the entrance providing an additional 270 saft of secure dry space.

The unit is located within the popular Abbey Mill located in Abbey Village.

The unit would be ideally suited for a workshop or storage and distribution use among a variety of other uses.

There is 24-hour access and CCTV coverage of the site.