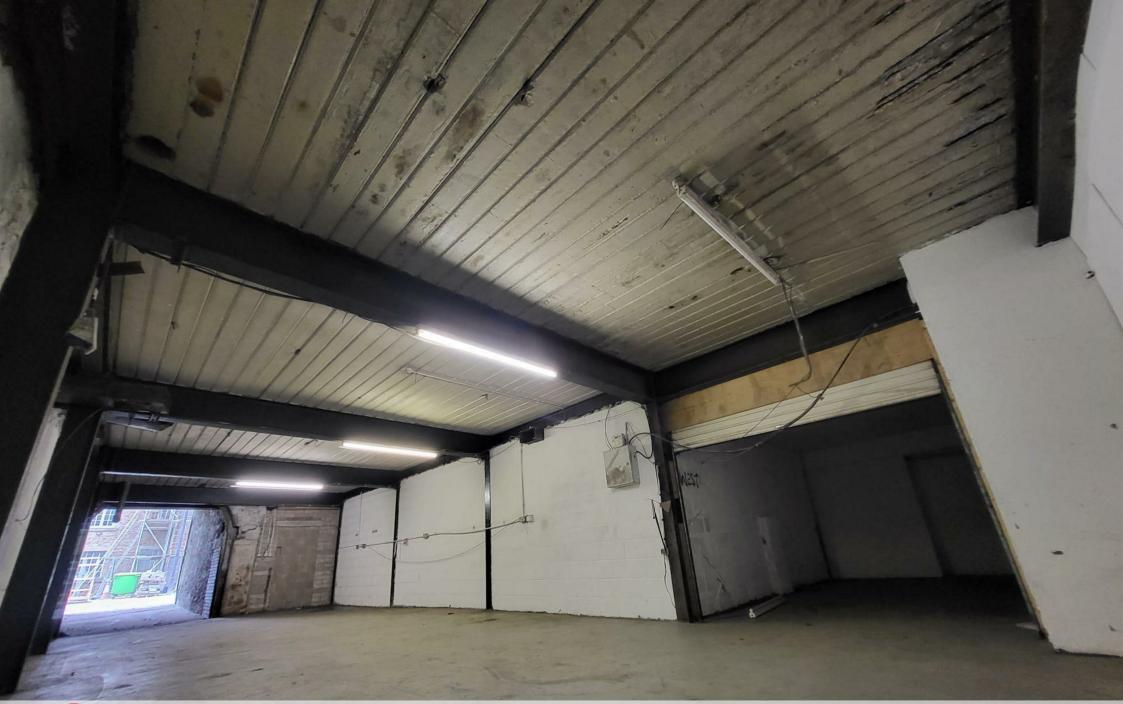

## **Details**

Amco Commercial are delighted to offer this exceptional unit at Abbey Mill available to let.

Located on the ground floor with a private entrance, offering convenience and functionality for your business operations. The property benefits from vehicle access and has plenty of room to have a car drive into the unit.

The unit is situated within a secure gated yard and benefits from roller shutter access.

The property has a total floor space of 1,059 sqft with a spacious layout. Additionally, there is a gated, covered yard at the entrance providing an additional 270 saft of secure dry space.

The unit is located within the popular Abbey Mill located in Abbey Village.

The unit would be ideally suited for a workshop or storage and distribution use among a variety of other uses.

There is 24-hour access and CCTV coverage of the site.