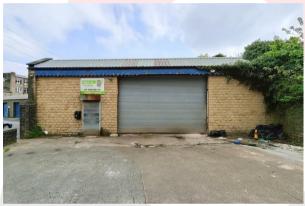

## **Details**

Amco Commercial are pleased to offer this ground-floor industrial unit available to let.

The unit is located in the thriving Colne Valley Business Park which is located on the corner of Manchester Road and Hoyle House Fold in Linthwaite. Nearby tenants include the Premier Shop, The Fun Factory, and The Black Belt Karate Club.

The unit comprises a large storage area/workshop with an additional room on the mezzanine. Some areas of the primary warehouse have been split into smaller rooms to suit the previous occupier's needs, although this can easily be opened up if required. Access is via two secure roller shutters opening to the unit's own parking area, one for pedestrians, and one large enough to accommodate large vehicles.

The parking area is sufficient to accommodate around six vehicles. The total floor area is 1,860 sqft. The unit is secure and dry and available immediately for occupation.

Tenants benefit from the use of the mill's large customer car park and ample facilities.