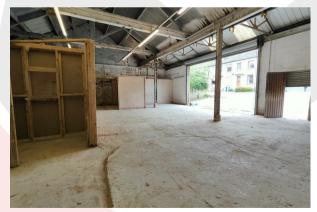

The unit comprises a large storage area/workshop with an additional room on the mezzanine. Some areas of the primary warehouse have been split into smaller rooms to suit the previous occupier's needs, although this can easily be opened up if required. Access is via two secure roller shutters opening to the unit's own parking area, one for pedestrians, and one large enough to accommodate large vehicles.

The parking area is sufficient to accommodate around six vehicles. The total floor area is 1,860 sqft. The unit is secure and dry and available immediately for occupation.

Tenants benefit from the use of the mill's large customer car park and ample facilities.