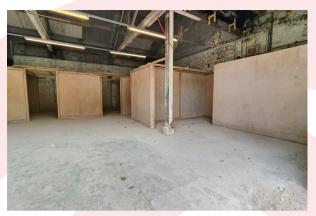

The unit comprises a large storage area/workshop with an additional room on the mezzanine. Some areas of the primary warehouse have been split into smaller rooms to suit the previous occupier's needs, although this can easily be opened up if required. Access is via two secure roller shutters opening to the unit's own parking area, one for pedestrians, and one large enough to accommodate large vehicles.