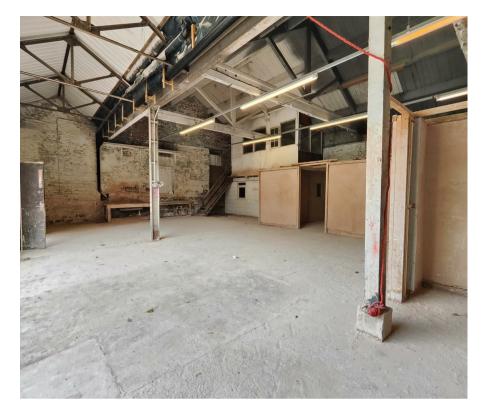

The unit comprises a large storage area/workshop with an additional room on the mezzanine. Some areas of the primary warehouse have been split into smaller rooms to suit the previous occupier's needs, although this can easily be opened up if required. Access is via two secure roller shutters opening to the unit's own parking area, one for pedestrians, and one large enough to accommodate large vehicles.

The parking area is sufficient to accommodate around six vehicles. The total floor area is 1,860 sqft. The unit is secure and dry and available immediately for occupation.

Tenants benefit from the use of the mill's large customer car park and ample facilities.