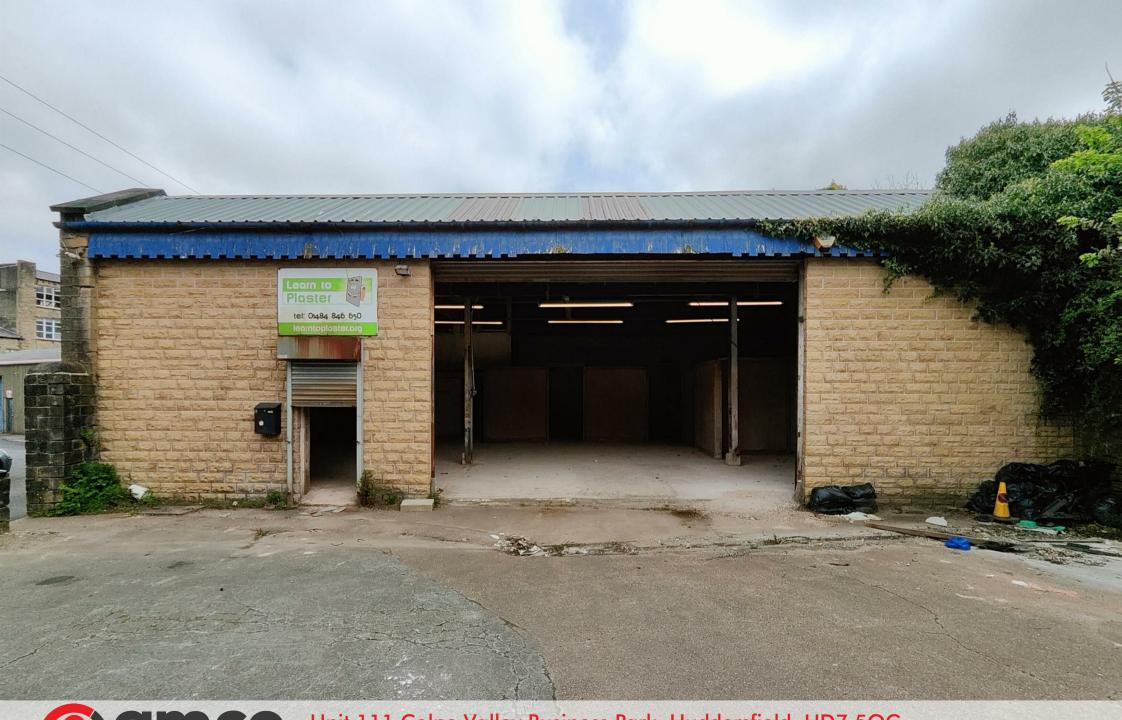

Unit 111 Colne Valley Business Park, Huddersfield, HD7 5QG £1,250 Per Month + VAT

1860.00 sq ft

## **Details**

Amco Commercial are pleased to offer this ground-floor industrial unit available to let.

The unit is located in the thriving Colne Valley Business Park which is located on the corner of Manchester Road and Hoyle House Fold in Linthwaite. Nearby tenants include the Premier Shop, The Fun Factory, and The Black Belt Karate Club.

The unit comprises a large storage area/workshop with an additional room on the mezzanine. Some areas of the primary warehouse have been split into smaller rooms to suit the previous occupier's needs, although this can easily be opened up if required. Access is via two secure roller shutters opening to the unit's own parking area, one for pedestrians, and one large enough to accommodate large vehicles.

The parking area is sufficient to accommodate around six vehicles. The total floor area is 1,860 sqft. The unit is secure and dry and available immediately for occupation.

Tenants benefit from the use of the mill's large customer car park and ample facilities.