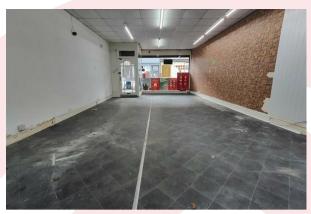

## **Details**

Amco Commercial are pleased to offer this generous ground-floor retail space with fantastic corner shop frontage.

The former Post Office measures a total of 736 saft primarily dedicated to a large retail space with an additional office/store room and WC to the rear.

The property benefits from electric roller shutters both on the shop front and on the back door. The unit has built-in lighting, multiple power points, and its own supplies of electricity and water. The unit's rateable value is £6,100 meaning qualifying businesses will benefit from zero rates bills.