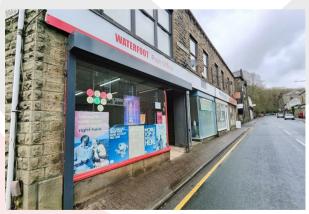

## **Details**

Amco Commercial are pleased to offer this generous ground-floor retail space with fantastic corner shop frontage.

The former Post Office measures a total of 736 saft primarily dedicated to a large retail space with an additional office/store room and WC to the rear.

Located on Burnley Road East, which is the main street in Waterfoot, this property benefits from a high level of passing trade and free on-street parking directly outside. The property is surrounded by a large number of local business.

The property was previously occupied by a Post Office, but would suit a variety of uses including retail/café/office (subject to the necessary consent from the local authority).

These particulars are only a guide. They are not exact or guaranteed. The property is offered subject to contract.