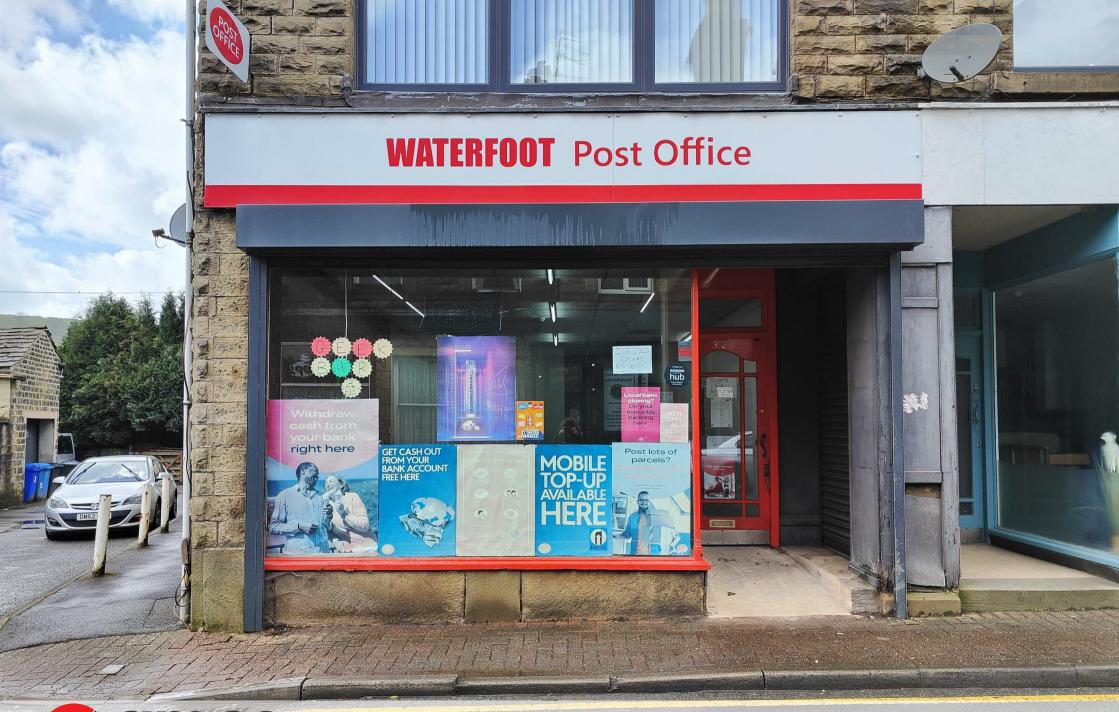

## **Details**

Amco Commercial are pleased to offer this generous ground-floor retail space with fantastic corner shop frontage.

The former Post Office measures a total of 736 saft primarily dedicated to a large retail space with an additional office/store room and WC to the rear.

Located on Burnley Road East, which is the main street in Waterfoot, this property benefits from a high level of passing trade and free on-street parking directly outside. The property is surrounded by a large number of local business.