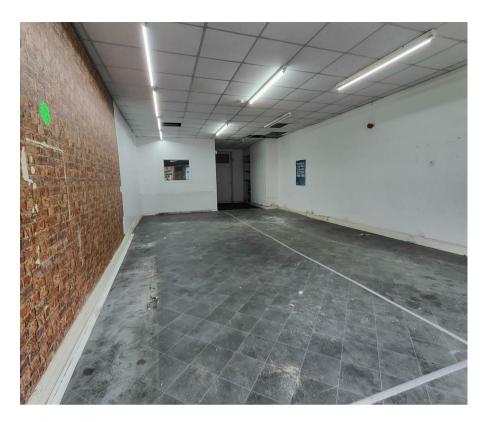

## **Details**

Amco Commercial are pleased to offer this generous ground-floor retail space with fantastic corner shop frontage.

The former Post Office measures a total of 736 saft primarily dedicated to a large retail space with an additional office/store room and WC to the rear.

The property benefits from electric roller shutters both on the shop front and on the back door. The unit has built-in lighting, multiple power points, and its own supplies of electricity and water. The unit's rateable value is £6,100 meaning qualifying businesses will benefit from zero rates bills.