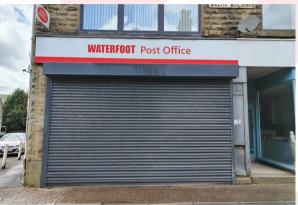

## **Details**

Amco Commercial are pleased to offer this generous ground-floor retail space with fantastic corner shop frontage.

The former Post Office measures a total of 736 saft primarily dedicated to a large retail space with an additional office/store room and WC to the rear.

Located on Burnley Road East, which is the main street in Waterfoot, this property benefits from a high level of passing trade and free on-street parking directly outside. The property is surrounded by a large number of local business.

The property was previously occupied by a Post Office, but would suit a variety of uses including retail/café/office (subject to the necessary consent from the local authority).

These particulars are only a guide. They are not exact or guaranteed. The property is offered subject to contract.