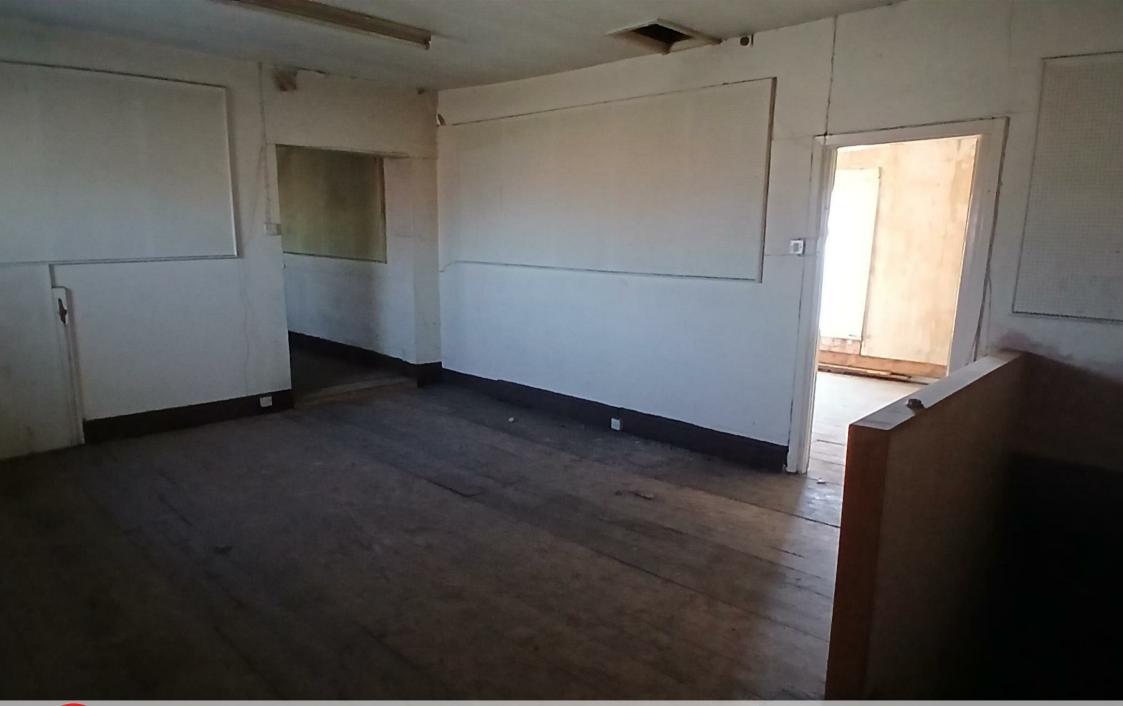

## **Details**

Amco Commercial are pleased to offer this first floor unit, situated above a row of bustling shops on the the popular Church Road in Haydock.

Measuring a total of 1660 sqft split into 5 rooms, this would suit an office setting. The property will require a refurbishment and can be reconfigured to suit any of your requirements.

The property would also suit a workshop if left in its current state.

There is a three-phase electric supply and there is private 24-hour access.

If you are interested in viewing this property or to request additional information, please do not hesitate to contact one of our team.