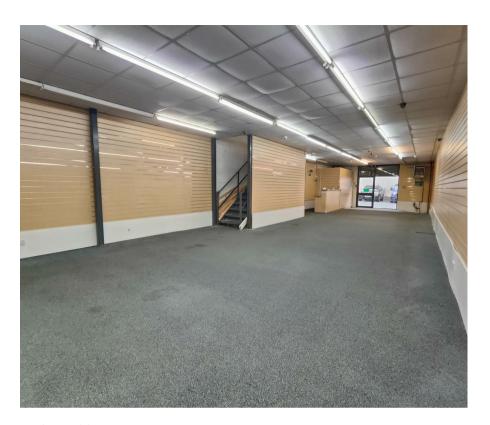

The unit is laid out over ground and first-floor accommodation, with each the ground floor measuring 1,523 sqft and the first floor measuring a generous 1,571 saft, giving a total floor space of 3,094 saft over the two floors.

The ceiling height on the ground floor is 2.8m, and 4.1m on the first floor.

24-hour access to the unit is available and is via a generously sized pedestrian door which is protected by an electric roller shutter. The unit also benefits from a full CCTV kit out and wired-in fire alarm.