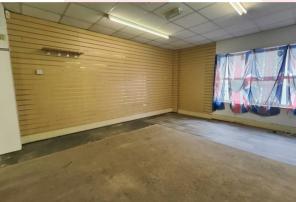

The unit is laid out over ground and first-floor accommodation, with each the ground floor measuring 1,523 sqft and the first floor measuring a generous 1,571 saft, giving a total floor space of 3,094 saft over the two floors.

The ceiling height on the ground floor is 2.8m, and 4.1m on the first floor.

24-hour access to the unit is available and is via a generously sized pedestrian door which is protected by an electric roller shutter. The unit also benefits from a full CCTV kit out and wired-in fire alarm.