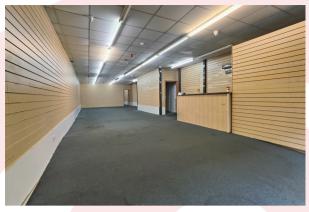

The unit is laid out over ground and first-floor accommodation, with each the ground floor measuring 1,523 sqft and the first floor measuring a generous 1,571 saft, giving a total floor space of 3,094 saft over the two floors.

The ceiling height on the ground floor is 2.8m, and 4.1m on the first floor.

24-hour access to the unit is available and is via a generously sized pedestrian door which is protected by an electric roller shutter. The unit also benefits from a full CCTV kit out and wired-in fire alarm.