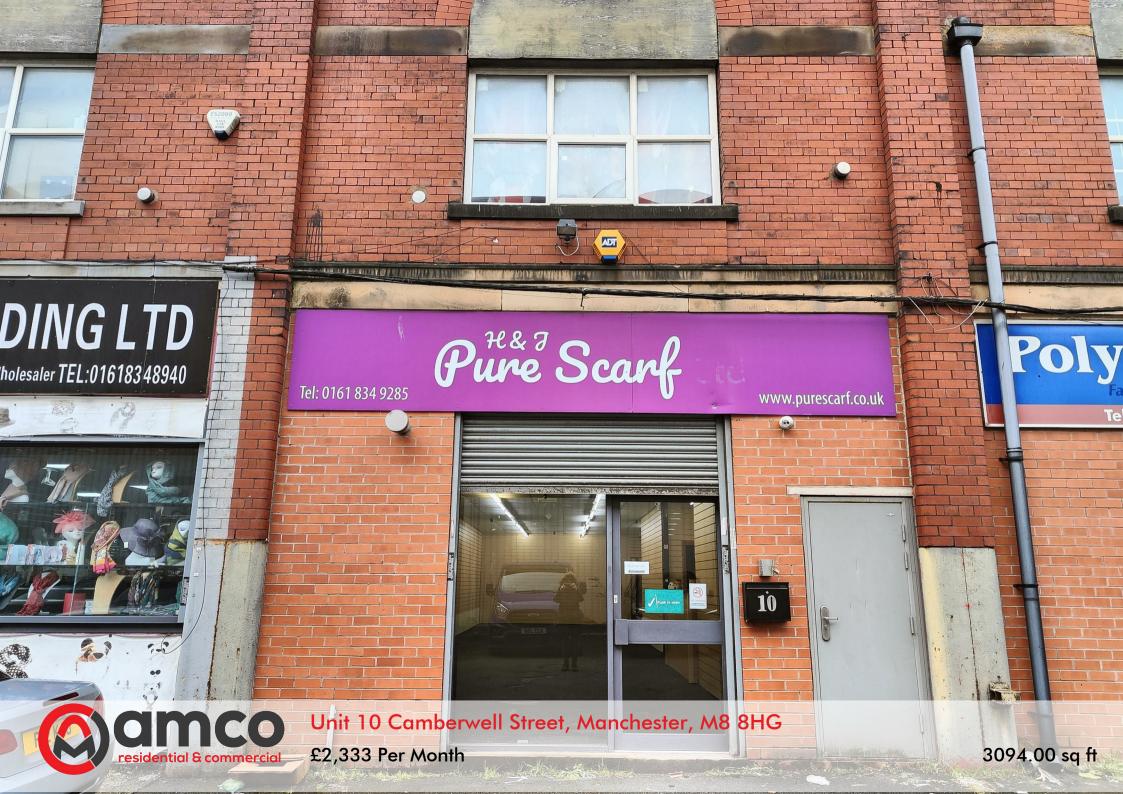

## **Details**

Amco Commercial are pleased to offer this wellpresented warehousing/retail premises.

The property is located in the heart of Cheetham Hill and less than one mile from Manchester City Centre.

The unit is laid out over ground and first-floor accommodation, with each the ground floor measuring 1,523 sqft and the first floor measuring a generous 1,571 saft, giving a total floor space of 3,094 saft over the two floors.

The unit benefits from being in an excellent location near the city centre and has good links to the national motorway network.

The property is immediately available on a new FRI lease.