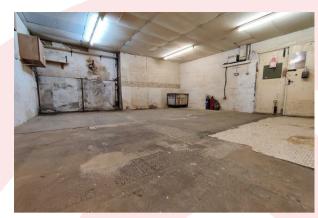

Measuring a total of 440 saft, the unit has indoor ground floor access through large double doors and benefits from close access to the shared loading bay area.

Tenants benefit from the use of the mill's large customer car park and multiple communal toilets.