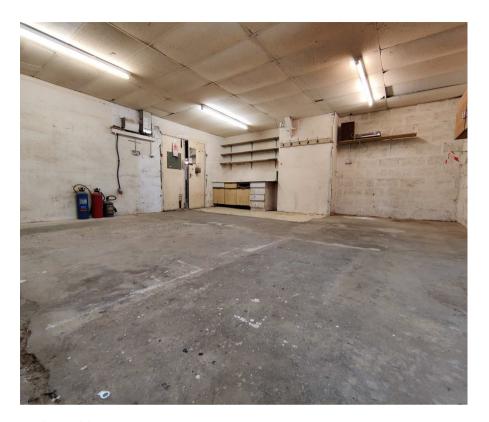

Measuring a total of 440 saft, the unit has indoor ground floor access through large double doors and benefits from close access to the shared loading bay area.

Tenants benefit from the use of the mill's large customer car park and multiple communal toilets.