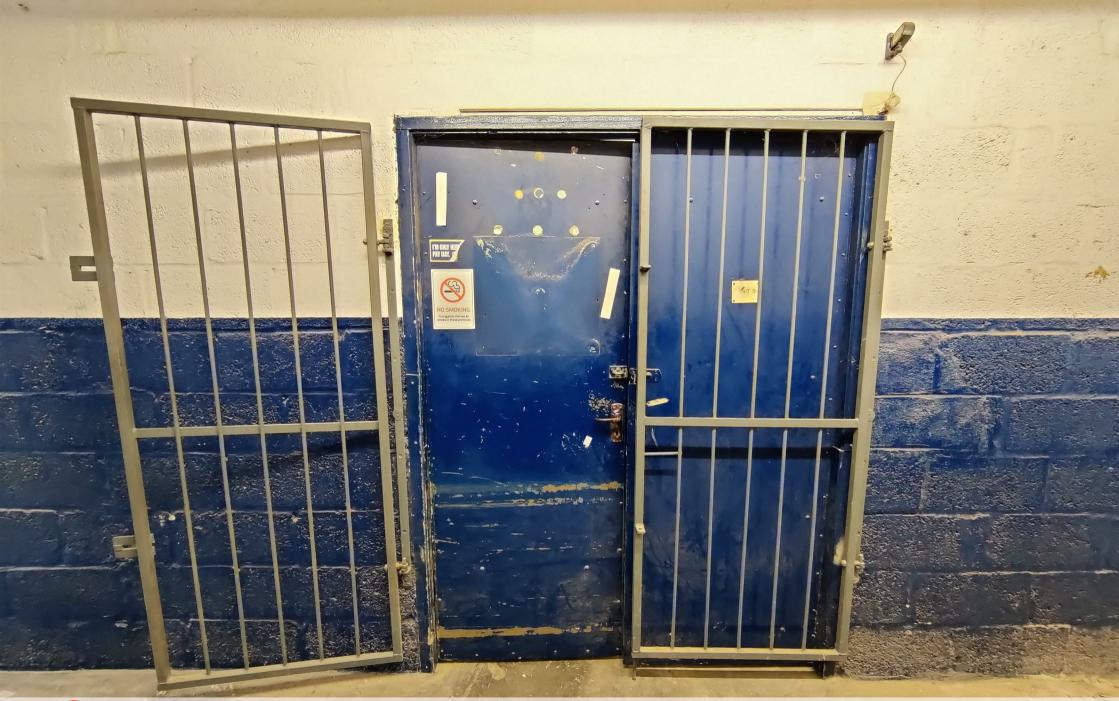

Measuring a total of 440 saft, the unit has indoor ground floor access through large double doors and benefits from close access to the shared loading bay area.

Tenants benefit from the use of the mill's large customer car park and multiple communal toilets.