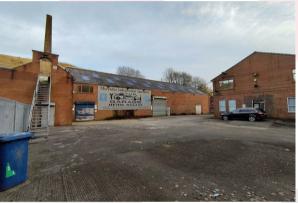

## **Details**

Located on Market Street (A671) in Shawforth, Rochdale, Peel Mill is ideally situated on the outskirts of town with easy access to Manchester and the surrounding motorway network. Peel Mill provides six newly created units ranging in size from 926 saft to 950

The property units are within a complex that is housed on a secure, gated site. The units provide good quality workshop/storage accommodation with brick elevations beneath a flat roof. Access to each unit is serviced by a dedicated electric roller shutter and steel personnel door. Shared tarmac yard areas are provided to the front of the units.