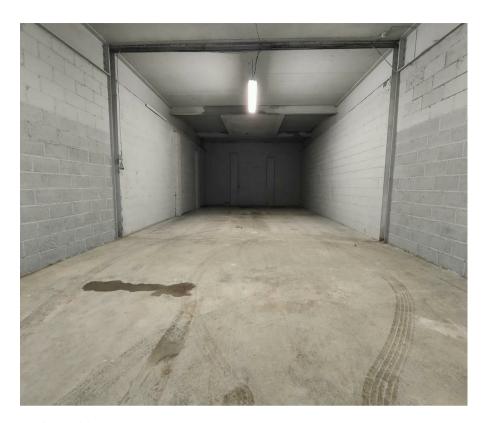

The property units are within a complex that is housed on a secure, gated site. The units provide good quality workshop/storage accommodation with brick elevations beneath a flat roof. Access to each unit is serviced by a dedicated electric roller shutter and steel personnel door. Shared tarmac yard areas are provided to the front of the units.

Internally, the units have been recently created with blockwork walls, concrete floors and LED lighting and are ready for occupiers to tailor to their individual needs. All units have electric supplies and benefit from the use of the communal WCs.