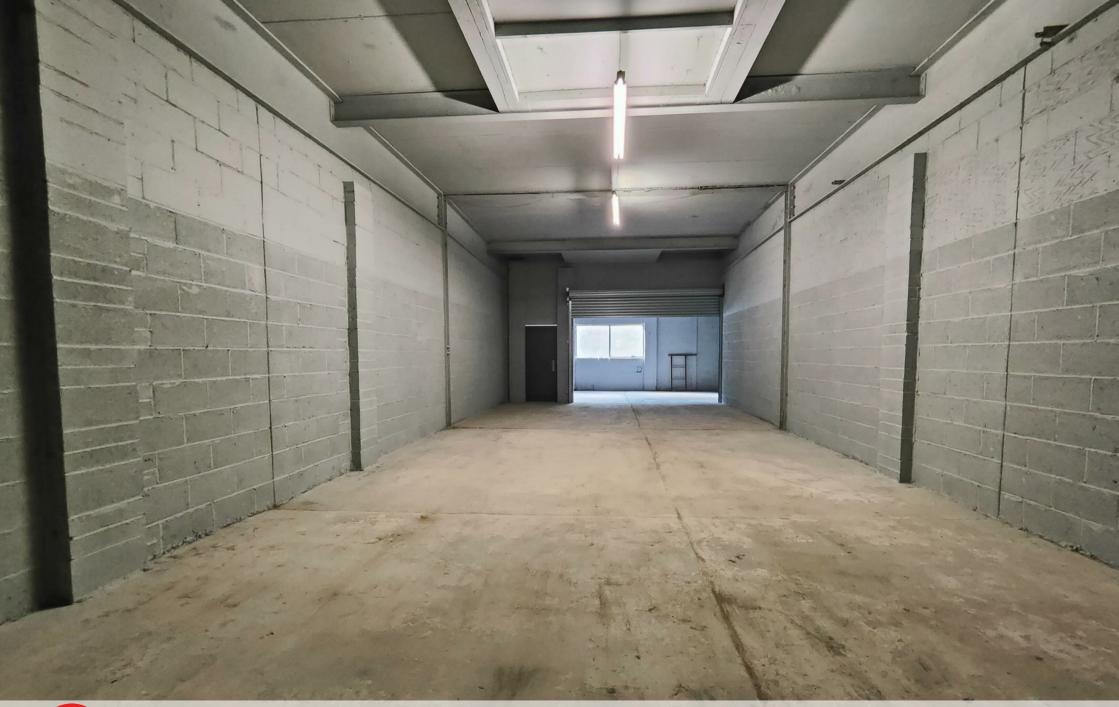

The property units are within a complex that is housed on a secure, gated site. The units provide good quality workshop/storage accommodation with brick elevations beneath a flat roof. Access to each unit is serviced by a dedicated electric roller shutter and steel personnel door. Shared tarmac yard areas are provided to the front of the units.

Internally, the units have been recently created with blockwork walls, concrete floors and LED lighting and are ready for occupiers to tailor to their individual needs. All units have electric supplies and benefit from the use of the communal WCs.