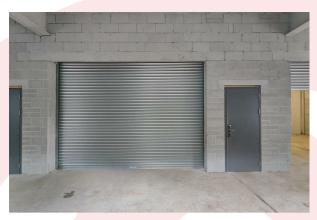

The property units are within a complex that is housed on a secure, gated site. The units provide good quality workshop/storage accommodation with brick elevations beneath a flat roof. Access to each unit is serviced by a dedicated electric roller shutter and steel personnel door. Shared tarmac yard areas are provided to the front of the units.

Internally, the units have been recently created with blockwork walls, concrete floors and LED lighting and are ready for occupiers to tailor to their individual needs. All units have electric supplies and benefit from the use of the communal WCs.