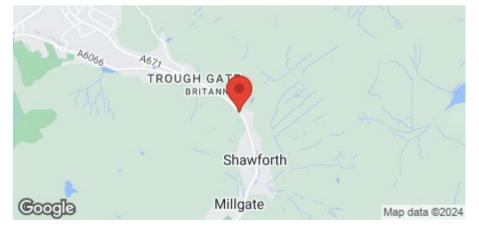

## Area Map

## **Details**

Located on Market Street (A671) in Shawforth, Rochdale, Peel Mill is ideally situated on the outskirts of town with easy access to Manchester and the surrounding motorway network. Peel Mill provides six newly created units ranging in size from 926 saft to 950