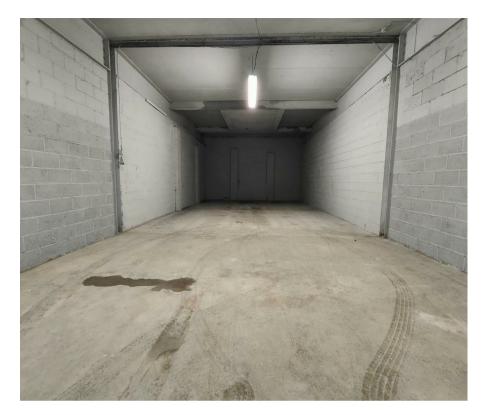

The property units are within a complex that is housed on a secure, gated site. The units provide good quality workshop/storage accommodation with brick elevations beneath a flat roof. Access to each unit is serviced by a dedicated electric roller shutter and steel personnel door. Shared tarmac yard areas are provided to the front of the units.

Internally, the units have been recently created with blockwork walls, concrete floors and LED lighting and are ready for occupiers to tailor to their individual needs. All units have electric supplies and benefit from the use of the communal WCs.