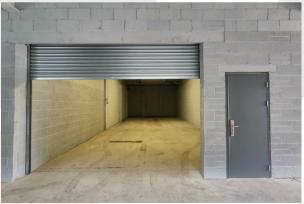

The property units are within a complex that is housed on a secure, gated site. The units provide good quality workshop/storage accommodation with brick elevations beneath a flat roof. Access to each unit is serviced by a dedicated electric roller shutter and steel personnel door. Shared tarmac yard areas are provided to the front of the units.

Internally, the units have been recently created with blockwork walls, concrete floors and LED lighting and are ready for occupiers to tailor to their individual needs. All units have electric supplies and benefit from the use of the communal WCs.