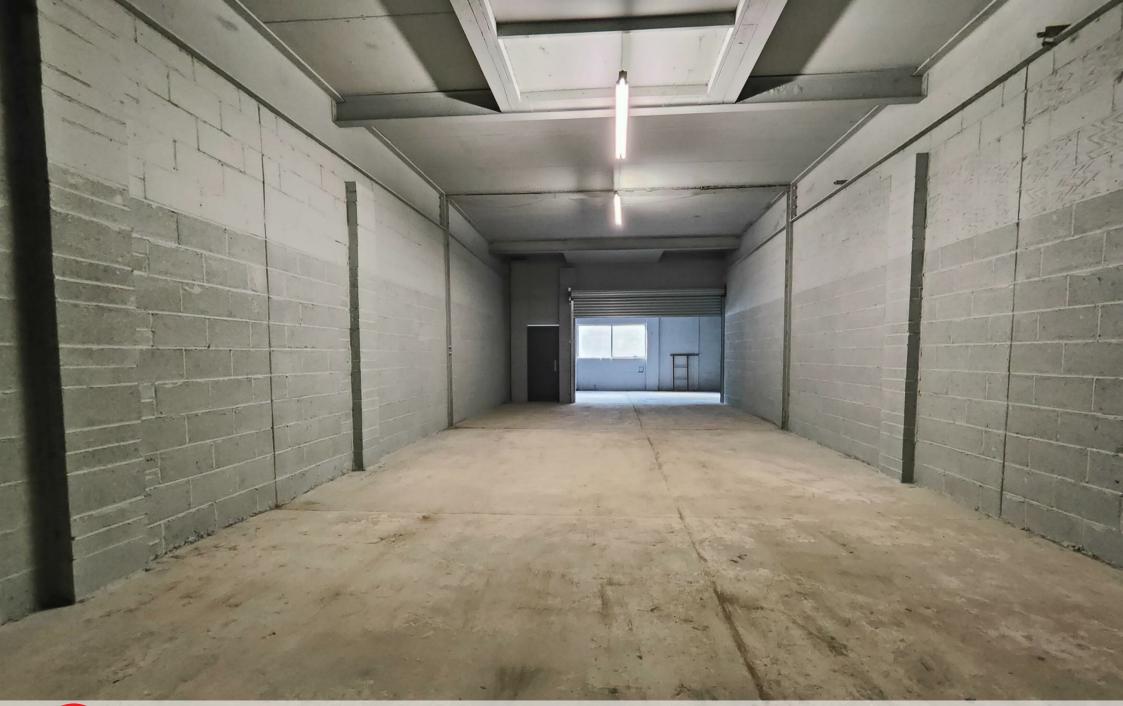

The property units are within a complex that is housed on a secure, gated site. The units provide good quality workshop/storage accommodation with brick elevations beneath a flat roof. Access to each unit is serviced by a dedicated electric roller shutter and steel personnel door. Shared tarmac yard areas are provided to the front of the units.

Internally, the units have been recently created with blockwork walls, concrete floors and LED lighting and are ready for occupiers to tailor to their individual needs. All units have electric supplies and benefit from the use of the communal WCs.