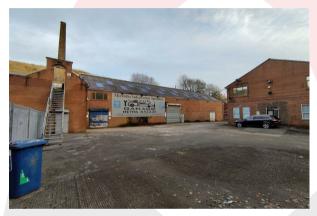

## **Details**

Located on Market Street (A671) in Shawforth, Rochdale, Peel Mill is ideally situated on the outskirts of town with easy access to Manchester and the surrounding motorway network. Peel Mill provides six newly created units ranging in size from 926 sqft to 950 sqft.

The property units are within a complex that is housed on a secure, gated site. The units provide good quality workshop/storage accommodation with brick elevations beneath a flat roof. Access to each unit is serviced by a dedicated electric roller shutter and steel personnel door. Shared tarmac yard areas are provided to the front of the units.