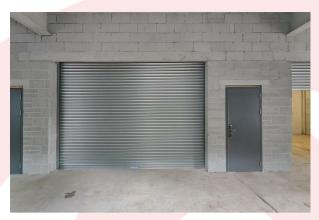

The property units are within a complex that is housed on a secure, gated site. The units provide good quality workshop/storage accommodation with brick elevations beneath a flat roof. Access to each unit is serviced by a dedicated electric roller shutter and steel personnel door. Shared tarmac yard areas are provided to the front of the units.

Internally, the units have been recently created with blockwork walls, concrete floors and LED lighting and are ready for occupiers to tailor to their individual needs. All units have electric supplies and benefit from the use of the communal WCs.