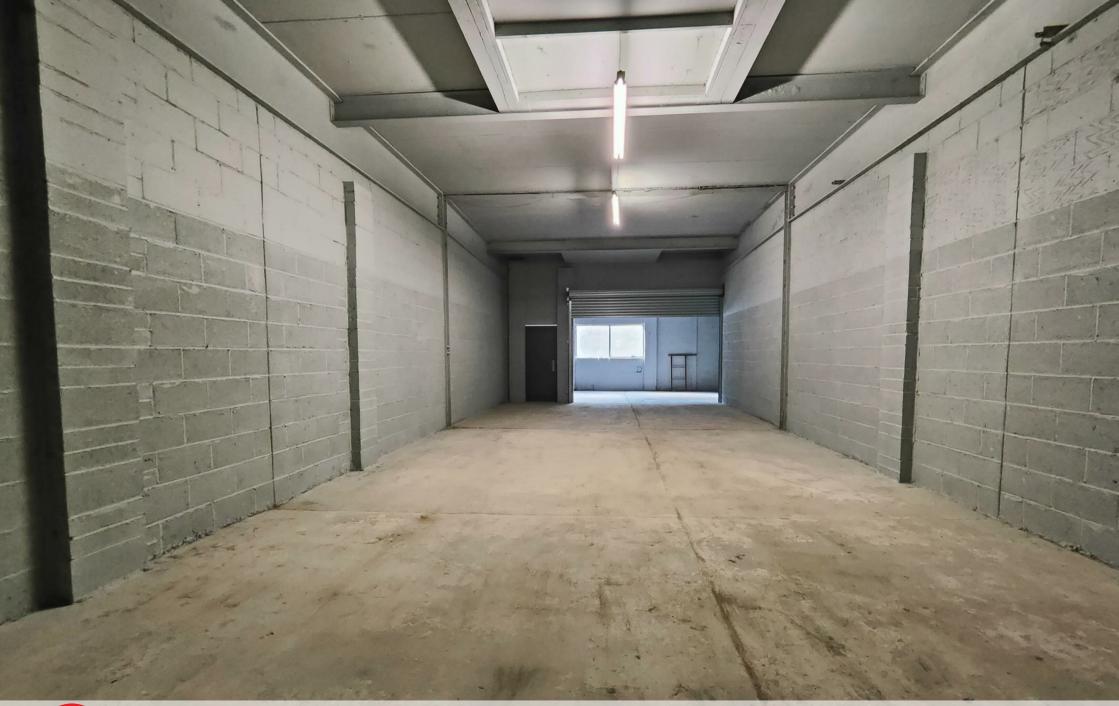

The property units are within a complex that is housed on a secure, gated site. The units provide good quality workshop/storage accommodation with brick elevations beneath a flat roof. Access to each unit is serviced by a dedicated electric roller shutter and steel personnel door. Shared tarmac yard areas are provided to the front of the units.

Internally, the units have been recently created with blockwork walls, concrete floors and LED lighting and are ready for occupiers to tailor to their individual needs. All units have electric supplies and benefit from the use of the communal WCs.