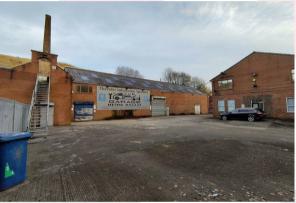

## **Details**

Located on Market Street (A671) in Shawforth, Rochdale, Peel Mill is ideally situated on the outskirts of town with easy access to Manchester and the surrounding motorway network. Peel Mill provides six newly created units ranging in size from 926 saft to 950

The property units are within a complex that is housed on a secure, gated site. The units provide good quality workshop/storage accommodation with brick elevations beneath a flat roof. Access to each unit is serviced by a dedicated electric roller shutter and steel personnel door. Shared tarmac yard areas are provided to the front of the units.