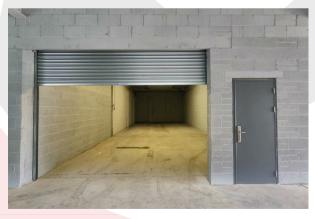

The property units are within a complex that is housed on a secure, gated site. The units provide good quality workshop/storage accommodation with brick elevations beneath a flat roof. Access to each unit is serviced by a dedicated electric roller shutter and steel personnel door. Shared tarmac yard areas are provided to the front of the units.

Internally, the units have been recently created with blockwork walls, concrete floors and LED lighting and are ready for occupiers to tailor to their individual needs. All units have electric supplies and benefit from the use of the communal WCs.