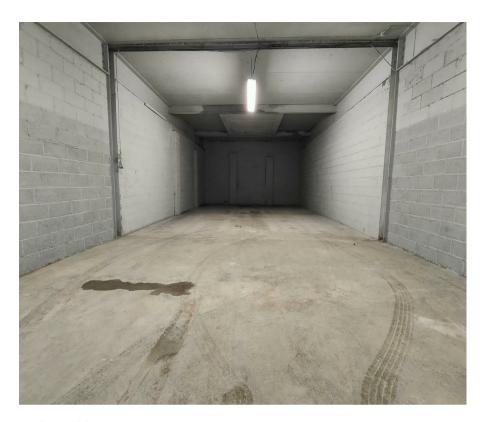

The property units are within a complex that is housed on a secure, gated site. The units provide good quality workshop/storage accommodation with brick elevations beneath a flat roof. Access to each unit is serviced by a dedicated electric roller shutter and steel personnel door. Shared tarmac yard areas are provided to the front of the units.

Internally, the units have been recently created with blockwork walls, concrete floors and LED lighting and are ready for occupiers to tailor to their individual needs. All units have electric supplies and benefit from the use of the communal WCs.