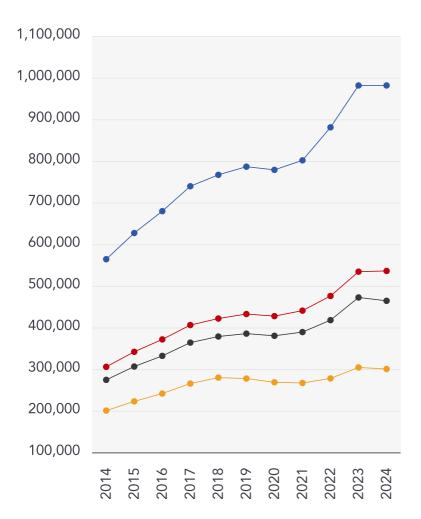

## Market House Price Statistics

Detached

+73.97%

Semi-Detached

+75.35%

Terraced

+69.17%

Flat