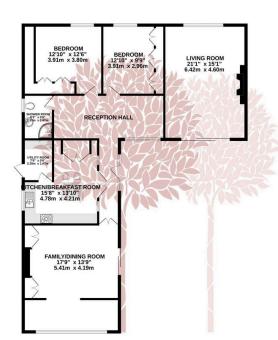

 BASEMENT
 GROUND FLOOR
 1ST FLOOR

 368 sq.ft. (34.2 sq.m.) approx.
 562 sq.ft. (55.0 sq.m.) approx.
 592 sq.ft. (50.0 sq.m.)

TOTAL FLOOR AREA: 2442 sq.ft. (226.8 sq.m.) approx.

Whilst every attempt has been made to ensure the accuracy of the floorplan contained here, measuremen of doors, windows, comes and any other thems are approximation and one specificality is taken for any error person or mise-statement, comes and any other persons or mise-statement or mise-statement and applicances allowed have not been ested and not guarant propagation or purchase. The devices, systems and appliances shown have not been ested and no guarant propagation or purchases.