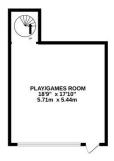

 BASEMENT
 GROUND FLOOR
 1ST FLOOR

 368 sq.ft. (34.2 sq.m.) approx.
 562 sq.ft. (55.0 sq.m.) approx.
 592 sq.ft. (50.0 sq.m.)

TOTAL FLOOR AREA: 2442 sq.ft. (226.8 sq.m.) approx.

Whilst every attempt has been made to ensure the accuracy of the floorplan contained here, measuremen of doors, windows, comes and any other thems are approximation and one specificality is taken for any error person or mise-statement, comes and any other persons or mise-statement or mise-statement and applicances allowed have not been ested and not guarant propagation or purchase. The devices, systems and appliances shown have not been ested and no guarant propagation or purchases.