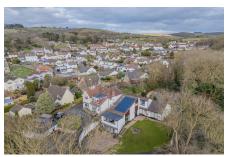

### Mulberry Lane, Bleadon

£795,000 🕮 4 🖺 3 🚍 2

A truly unique, villa styled four bedroom detached property set in approximately 0.3 acres, offering a wonderfully versatile footprint with accommodation arranged over three floors, with a large triple garage, landscaped garden and huge further potential.

#### **Key Features**

- No onward chain complications
- · Undercroft office/gymnasium
- Light and Airy accommodation with four double bedrooms, three bathrooms and two/three reception rooms
- Generous 1/3 acre plot still with huge potential for further development
- Wonderful discrete position on a quiet no through lane in the heart of the village