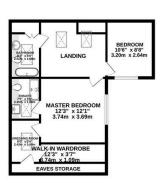

 BASEMENT
 GROUND FLOOR
 1ST FLOOR

 368 sq.ft. (34.2 sq.m.) approx.
 562 sq.ft. (55.0 sq.m.) approx.
 592 sq.ft. (50.0 sq.m.)

TOTAL FLOOR AREA: 2442 sq.ft. (226.8 sq.m.) approx.

Whilst every attempt has been made to ensure the accuracy of the floorplan contained here, measuremen of doors, windows, comes and any other thems are approximation and one specificality is taken for any error person or mise-statement, comes and any other persons or mise-statement or mise-statement and applicances allowed have not been ested and not guarant propagation or purchase. The devices, systems and appliances shown have not been ested and no guarant propagation or purchases.