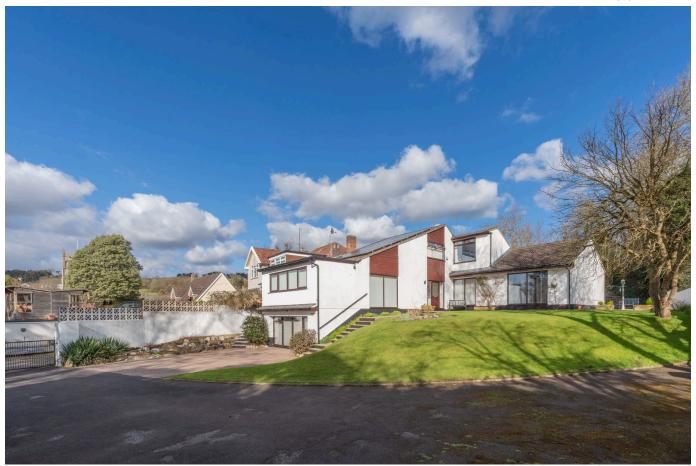

### Mulberry Lane, Bleadon

£795,000 🕮 4 🖺 3 🚍 2

A truly unique, villa styled four bedroom detached property set in approximately 0.3 acres, offering a wonderfully versatile footprint with accommodation arranged over three floors, with a large triple garage, landscaped garden and huge further potential.

#### **Key Features**

- No onward chain complications
- · Undercroft office/gymnasium
- Light and Airy accommodation with four double bedrooms, three bathrooms and two/three reception rooms
- Generous 1/3 acre plot still with huge potential for further development
- Wonderful discrete position on a quiet no through lane in the heart of the village

- Owned Solar panels (income received and transferable)
- Beautifully fitted kitchen with separate utility room
- Large triple garage plus ample off street parking
- Exceptionally versatile accommodation of over 2400 sq ft
- Unique four bedroom detached family home