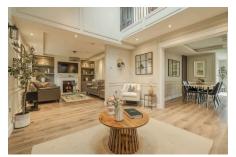

### Currells Lane, Felton

STUNNING PROPERTY - An extended and renovated home offering a stylish and contemporary interior, set in large gardens and an open plan layout.

#### **Key Features**

- Extended and renovated to an extremely high standard
- · Plenty of off street parking
- · Countryside walks on the doorstep
- · EPC rating E
- · Well-built garden room

- Open plan layout with bi-fold doors opening into the garden
- Beautifully landscaped gardens to the front and rear
- · Great location for commuting to Bristol
- · Council Tax Band E
- · Stylish interior