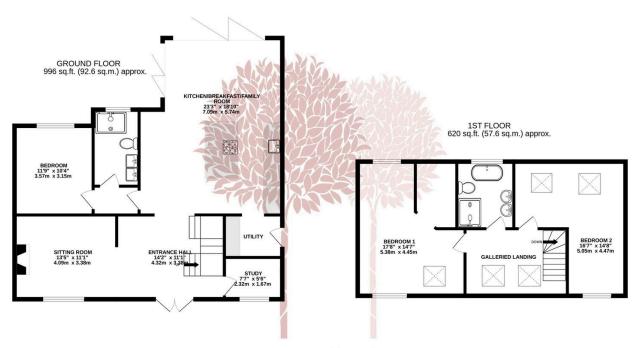

TOTAL FLOOR AREA: 1617 sq.ft. (150.2 sq.m.) approx

what every statemy in sever inserve or statement and source of doors, windows, rooms and any other items are approximate and no responsibility is term, more of doors, windows, rooms and any other items are approximate and no responsibility of the rooms, or mission or mis-statement. This plan is for illustrative purposes only and should be used as such by any prospective purchaser. The services, systems and appliances shown have not been tested and no guarantee as to their operability or efficiency can be given.