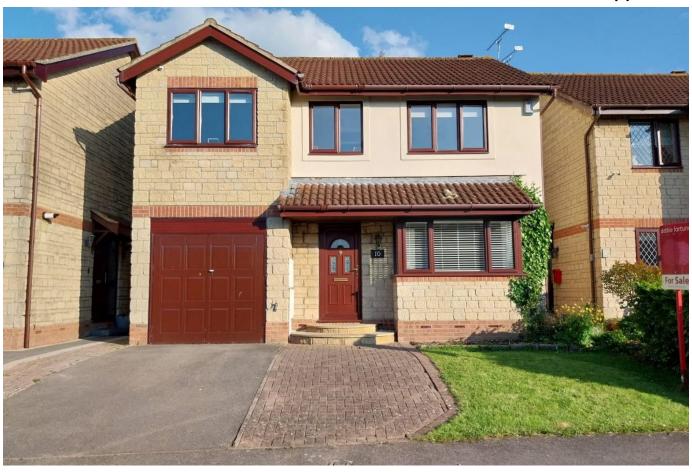

### Locksbrook Road, Worle

Offers Over £400,000

STUNNING INTERIOR - A superbly renovated and extended detached home, well placed for access to Priory School. The property benefits from excellent family accommodation, a south facing rear garden, driveway, and garage.

#### **Key Features**

- Beautifully presented family home
- Four well-proportioned bedrooms
- Off street parking
- · Short walk to amenities
- · Council Tax Band D

- · South facing rear garden
- · Open plan kitchen/breakfast room
- · Integral garage
- EPC C
- .